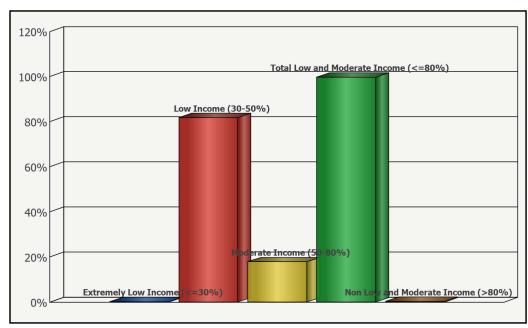

American & White                    | 1.30%  | 0.00%    |
| Amer. Indian/Alaskan Native & Black/African Amer. | 0.11%  | 0.00%    |
| Other multi-racial                                | 0.38%  | 28.57%   |
| Asian/Pacific Islander (valid until 03-31-04)     | 0.00%  | 0.00%    |
| Hispanic (valid until 03-31-04)                   | 0.00%  | 0.00%    |

### **Income of CDBG Beneficiaries**

| Income Level                          | Percentage |  |
|---------------------------------------|------------|--|
| Extremely Low Income (<=30%)          | 0.15%      |  |
| Low Income (30-50%)                   | 81.72%     |  |
| Moderate Income (50-80%)              | 17.86%     |  |
| Total Low and Moderate Income (<=80%) | 99.74%     |  |
| Non Low and Moderate Income (>80%)    | 0.26%      |  |



DATE:

TIME:

PAGE:

07-12-23

17:22



## U.S. Department of Housing and Urban Development Office of Community Planning and Development Integrated Disbursement and Information System

DATE:

TIME:

PAGE:

07-12-23

17:22

4

**CDBG Community Development Block Grant Performance Profile** 

PR54 - ST. LOUIS COUNTY, MN

Program Year From 05-01-2022 To 04-30-2023

| Accomplishment                                                                | Number |
|-------------------------------------------------------------------------------|--------|
| Actual Jobs Created or Retained                                               | 0      |
| Households Receiving Housing Assistance                                       | 47     |
| Persons Assisted Directly, Primarily By Public Services and Public F