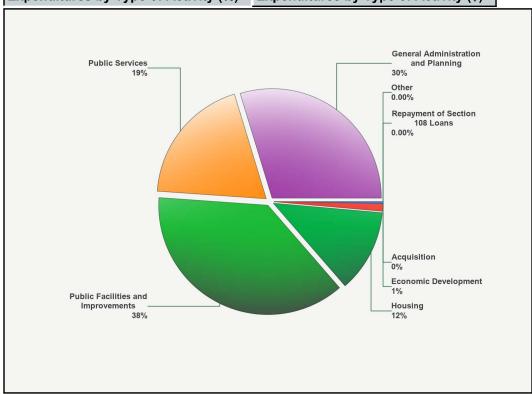

| \$2,500.00     | 0.15%      |
| Economic Development                | \$20,000.00    | 1.23%      |
| Housing                             | \$196,805.86   | 12.09%     |
| Public Facilities and Improvements  | \$610,800.00   | 37.53%     |
| Public Services                     | \$311,338.26   | 19.13%     |
| General Administration and Planning | \$485,936.60   | 29.86%     |
| Other                               | \$0.00         | 0.00%      |
| Repayment of Section 108 Loans      | \$0.00         | 0.00%      |
| Total                               | \$1,627,380.72 | 100.00%    |

#### **Timeliness**

Timeliness Ratio - unexpended funds as percent of 2022 allocation

Expenditures by Type of Activity (%) Expenditures by Type of Activity (\$)

DATE:

TIME:

PAGE:

07-12-23

17:21





Integrated Disbursement and Information System

### **CDBG and CDBG-CV Community Development Block Grant Performance Profile**

PR54 - ST. LOUIS COUNTY, MN

Program Year From 05-01-2022 To 04-30-2023

### **Program Targeting**

| 1 -Percentage of Expenditures Assisting Low-<br>and Moderate-Income Persons and Households<br>Either Directly or On an Area Basis <sup>3</sup>                                                                                 | 100.00% |
|--------------------------------------------------------------------------------------------------------------------------------------------------------------------------------------------------------------------------------|---------|
| 2 -Percentage of Expenditures That Benefit<br>Low/Mod Income Areas