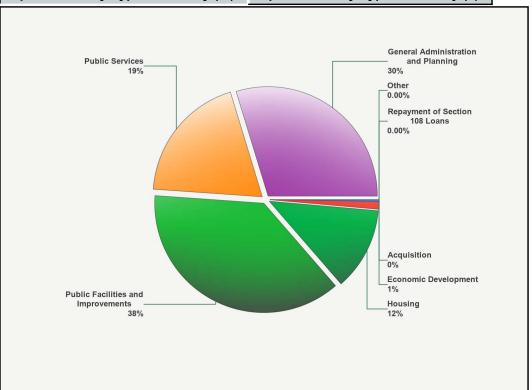

| \$2,500.00     | 0.15%      |
| Economic Development                | \$20,000.00    | 1.23%      |
| Housing                             | \$196,805.86   | 12.09%     |
| Public Facilities and Improvements  | \$610,800.00   | 37.53%     |
| Public Services                     | \$311,338.26   | 19.13%     |
| General Administration and Planning | \$485,936.60   | 29.86%     |
| Other                               | \$0.00         | 0.00%      |
| Repayment of Section 108 Loans      | \$0.00         | 0.00%      |
| Total                               | \$1,627,380.72 | 100.00%    |

#### **Timeliness**

Timeliness Ratio - unexpended funds as percent of 2022 allocation

Expenditures by Type of Activity (%) Expenditures by Type of Activity (\$)

DATE:

TIME:

PAGE:

07-12-23

17:22





## U.S. Department of Housing and Urban Development Office of Community Planning and Development Integrated Disbursement and Information System

DATE: TIME: PAGE:

17:22 2

07-12-23

### **CDBG Community Development Block Grant Performance Profile**

PR54 - ST. LOUIS COUNTY, MN

Program Year From 05-01-2022 To 04-30-2023

### **Program Targeting**

| 1 -Percentage of Expenditures Assisting Low-<br>and Moderate-Income Persons and Households<br>Either Directly or On an Area Basis <sup>3</sup>                                                                                 | 100.00% |
|---------------------------------------------------------------------------------------------------------------------------------------------------------------------------------------------------------------