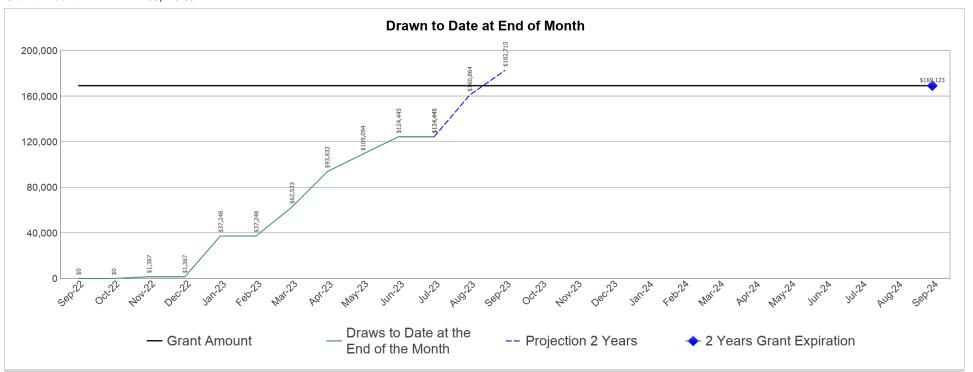

-|--------------------------------------------------------------|---------------------------------------------|-----------------------------------------|
| \$44,063.00                 | \$25,400.00                            | \$69,463.00                                           | 41.07%                                     | \$69,463.00                                                  | \$54,596.38                                 | 32.28%                                  |



# U.S. Department of Housing and Urban Development Office of Community Planning and Development Integrated Disbursement and Information System PR91 - ESG Financial Summary

DATE: 07-12-23 TIME: 10:54 PAGE: 3

ST. LOUIS COUNTY, MN 2022

### **ESG** Draws By Month (at the total grant level):

Grant Amount: 169,123.00



### ESG Draws By Quarter (at the total grant level):

| Quarter End Date | Draws for the<br>Quarter | Draws to Date at<br>the End of the<br>Quarter | % Drawn for the Quarter | % Drawn to Date at End of Quarter |
|------------------|--------------------------|-----------------------------------------------|-------------------------|-----------------------------------|
| 09/30/2022       | \$0.00                   | \$0.00                                        | 0.00%                   | 0.00%                             |
| 12/31/2022       | \$1,367.47               | \$1,367.47                                    | 0.81%                   | 0.81%                             |
| 03/31/2023       | \$61,165.18              | \$62,532.65                                   | 36.17%