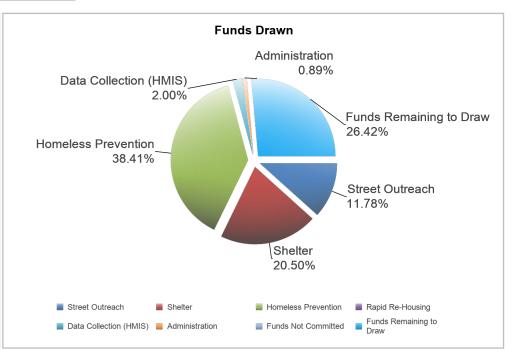

| 49.43%                  | \$64,965.55  | 38.41%           |
| Rapid Re-Housing        | \$0.00                        | 0.00%                   | \$0.00       | 0.00%            |
| Data Collection (HMIS)  | \$3,383.00                    | 2.00%                   | \$3,383.00   | 2.00%            |
| Administration          | \$12,684.00                   | 7.50%                   | \$1,500.00   | 0.89%            |
| Funds Not Committed     | \$0.00                        | 0.00%                   | \$0.00       | 0.00%            |
| Funds Remaining to Draw | \$0.00                        | 0.00%                   | \$44,678.07  | 26.42%           |
| Total                   | \$169,123.00                  | 100.00%                 | \$169,123.00 | 100.00%          |







### U.S. Department of Housing and Urban Development Office of Community Planning and Development Integrated Disbursement and Information System PR91 - ESG Financial Summary

DATE: 07-12-23 TIME: 10:54 PAGE: 2

ST. LOUIS COUNTY, MN

2022

#### 24-Month Grant Expenditure Deadline

All of the recipient's grant must be expended for eligible activity costs within 24 months after the date HUD signs the grant agreement with the recipient. Expenditure means either an actual cash disbursement for a direct charge for a good or service or an indirect cost or the accrual of a direct charge for a good or service or an indirect cost. This report uses draws in IDIS to measure expenditures. HUD allocated Fiscal Year 2011 ESG funds in two allocations. For FY2011, this Obligation Date is the date of th