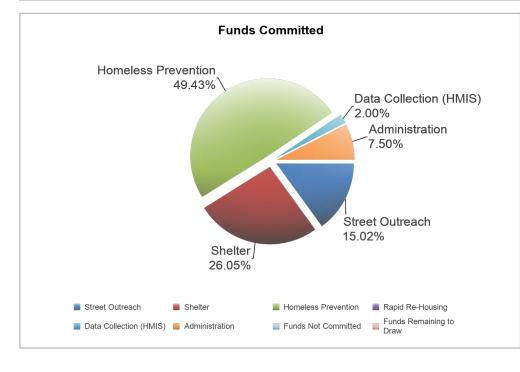

| 49.43%                  | \$64,965.55  | 38.41%           |
| Rapid Re-Housing        | \$0.00                        | 0.00%                   | \$0.00       | 0.00%            |
| Data Collection (HMIS)  | \$3,383.00                    | 2.00%                   | \$3,383.00   | 2.00%            |
| Administration          | \$12,684.00                   | 7.50%                   | \$1,500.00   | 0.89%            |
| Funds Not Committed     | \$0.00                        | 0.00%                   | \$0.00       | 0.00%            |
| Funds Remaining to Draw | \$0.00                        | 0.00%                   | \$44,678.07  | 26.42%           |
| Total                   | \$169,123.00                  | 100.00%                 | \$169,123.00 | 100.00%          |







### U.S. Department of Housing and Urban Development Office of Community Planning and Development Integrated Disbursement and Information System PR91 - ESG Financial Summary

DATE: 07-12-23 TIME: 10:54 PAGE: 2

ST. LOUIS COUNTY, MN

2022

#### 24-Month Grant Expenditure Deadline

All of the recipient's grant must be expended for eligible activity costs within 24 months after the date HUD signs the grant agreement with the recipient. Expenditure means either an actual cash disbursement for a direct charge for a good or service or an indirect cost or the accrual of a direct charge for a good or service or an indirect cost. This report uses draws in IDIS to measure expenditures. HUD allocated Fiscal Year 2011 ESG funds in two allocations. For FY2011, this Obligation Date is the date of