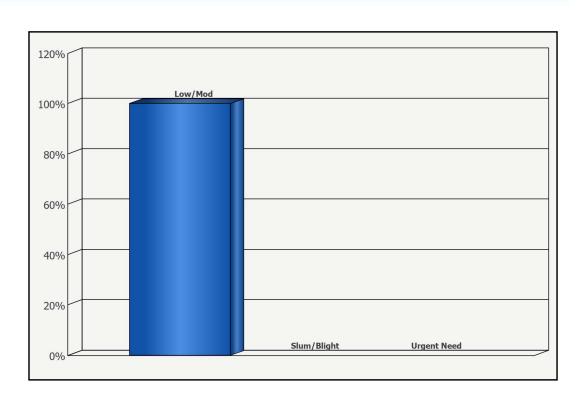

| 0.00%   |
| 4 -Percentage of Expenditures Addressing<br>Urgent Needs                                                                                                                                                                       | 0.00%   |
| 5 -Funds Expended in Neighborhood<br>(Community For State) Revitalization Strategy<br>Areas and by Community Development<br>Financial Institution.<br>6 -Percentage of Funds Expended in<br>Neighborhood (Community For State) | \$0.00  |
| Revitalization Strategy Areas and by Community Development Financial Institution                                                                                                                                               | 0.00%   |



DATE:

TIME:

PAGE:

07-12-23

17:21



Integrated Disbursement and Information System

### **CDBG and CDBG-CV Community Development Block Grant Performance Profile**

PR54 - ST. LOUIS COUNTY, MN

Program Year From 05-01-2022 To 04-30-2023

### CDBG Beneficiaries by Racial/Ethnic Category<sup>4</sup>

| Race                                              | Total  | Hispanic |
|---------------------------------------------------|--------|----------|
| White                                             | 90.89% | 50.00%   |
| Black/African American                            | 2.12%  | 7.14%    |
| Asian                                             | 1.17%  | 0.00%    |
| American Indian/Alaskan Native                    | 2.76%  | 14.29%   |
| Native Hawaiian/Other Pacific Islander