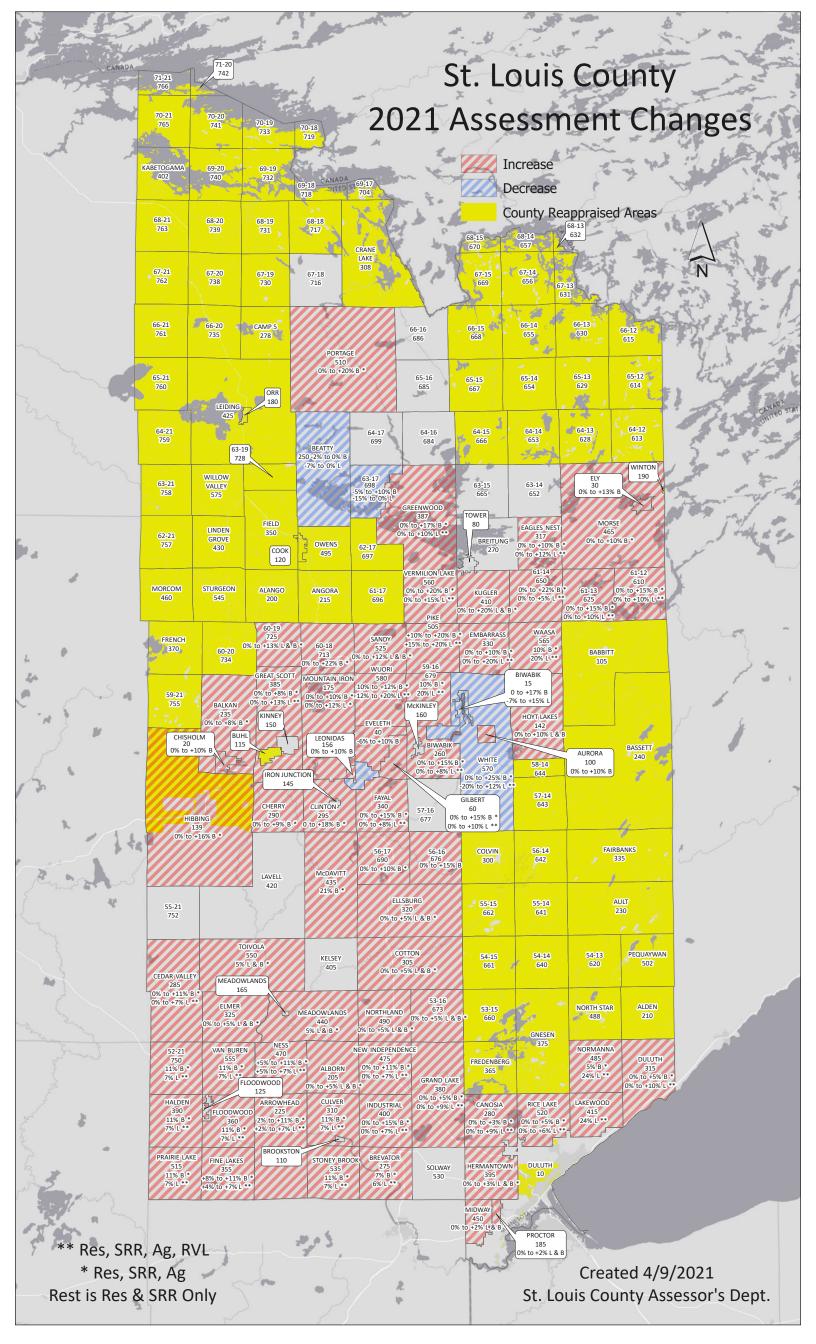

## 2021 ASSESSMENT CHANGES-ST. LOUIS COUNTY

County Reappraisal

|                                                                                                                                                                                                                                                                                                                                                                             |                                                                                                                                                                                                                                                                                                                                                                                                                                                                                                                                                                                                                                                                                                                                                                                                                                                                                                                                                                                                                                                                                                                                                                                                                                                                                                                                                                                                                                                                                                                                                                                                                                                                                                                                                                                                                                                                                                                                                                                                                                                                                                                               |                                           |                                                                                             |                            |                                                              |                            |                                                             | RURAL                                  |             |             |                                                                                                                                                                                                            |
|-----------------------------------------------------------------------------------------------------------------------------------------------------------------------------------------------------------------------------------------------------------------------------------------------------------------------------------------------------------------------------|-------------------------------------------------------------------------------------------------------------------------------------------------------------------------------------------------------------------------------------------------------------------------------------------------------------------------------------------------------------------------------------------------------------------------------------------------------------------------------------------------------------------------------------------------------------------------------------------------------------------------------------------------------------------------------------------------------------------------------------------------------------------------------------------------------------------------------------------------------------------------------------------------------------------------------------------------------------------------------------------------------------------------------------------------------------------------------------------------------------------------------------------------------------------------------------------------------------------------------------------------------------------------------------------------------------------------------------------------------------------------------------------------------------------------------------------------------------------------------------------------------------------------------------------------------------------------------------------------------------------------------------------------------------------------------------------------------------------------------------------------------------------------------------------------------------------------------------------------------------------------------------------------------------------------------------------------------------------------------------------------------------------------------------------------------------------------------------------------------------------------------|-------------------------------------------|---------------------------------------------------------------------------------------------|----------------------------|--------------------------------------------------------------|----------------------------|-------------------------------------------------------------|----------------------------------------|-------------|-------------|------------------------------------------------------------------------------------------------------------------------------------------------------------------------------------------------------------|
| CVT                                                                                                                                                                                                                                                                                                                                                                         | NAME                                                                                                                                                                                                                                                                                                                                                                                                                                                                                                                                                                                                                                                                                                                                                                                                                                                                                                                                                                                                                                                                                                                                                                                                                                                                                                                                                                                                                                                                                                                                                                                                                                                                                                                                                                                                                                                                                                                                                                                                                                                                                                                          | RES<br>LAND                               | RES<br>BLDG                                                                                 | SRR<br>LAND                | SRR<br>BLDG                                                  | AG<br>LAND                 | AG<br>BLDG                                                  | VACANT<br>LAND                         | C/I<br>LAND | C/I<br>BLDG | COMMENTS / NEIGHBORHOOD CHANGES                                                                                                                                                                            |
| 010                                                                                                                                                                                                                                                                                                                                                                         | CITY OF DULUTH                                                                                                                                                                                                                                                                                                                                                                                                                                                                                                                                                                                                                                                                                                                                                                                                                                                                                                                                                                                                                                                                                                                                                                                                                                                                                                                                                                                                                                                                                                                                                                                                                                                                                                                                                                                                                                                                                                                                                                                                                                                                                                                |                                           |                                                                                             |                            |                                                              |                            |                                                             |                                        |             |             | Quintile reappraised - See other map                                                                                                                                                                       |
| 015                                                                                                                                                                                                                                                                                                                                                                         | CITY OF BIWABIK                                                                                                                                                                                                                                                                                                                                                                                                                                                                                                                                                                                                                                                                                                                                                                                                                                                                                                                                                                                                                                                                                                                                                                                                                                                                                                                                                                                                                                                                                                                                                                                                                                                                                                                                                                                                                                                                                                                                                                                                                                                                                                               | -7% to +15%                               | 0 to +17%                                                                                   | -7% to +15%                | 0 to +17%                                                    |                            |                                                             |                                        |             |             | +5%B 0150P, 015SH; +10%B 015VCHT, 015V2,<br>015EMBLK; +15%B 015E; -7%L +17%B<br>015VROFF; +15%L +10%B 015VR                                                                                                |
| 020                                                                                                                                                                                                                                                                                                                                                                         | CITY OF CHISHOLM                                                                                                                                                                                                                                                                                                                                                                                                                                                                                                                                                                                                                                                                                                                                                                                                                                                                                                                                                                                                                                                                                                                                                                                                                                                                                                                                                                                                                                                                                                                                                                                                                                                                                                                                                                                                                                                                                                                                                                                                                                                                                                              |                                           | 0% to +10%                                                                                  |                            | 0% to +10%                                                   |                            |                                                             |                                        |             |             | +6%B 020SUB, 020NCENT; +7%B 020EX; +1-<br>%B 020DTN                                                                                                                                                        |
| 030                                                                                                                                                                                                                                                                                                                                                                         | CITY OF ELY                                                                                                                                                                                                                                                                                                                                                                                                                                                                                                                                                                                                                                                                                                                                                                                                                                                                                                                                                                                                                                                                                                                                                                                                                                                                                                                                                                                                                                                                                                                                                                                                                                                                                                                                                                                                                                                                                                                                                                                                                                                                                                                   |                                           | 0% to +13%                                                                                  |                            | 0% to +13%                                                   |                            |                                                             |                                        |             |             | +9%B 030BH; +12%B 030C; +13%B 030,<br>030SP, 030NP, 030SV                                                                                                                                                  |
| 040                                                                                                                                                                                                                                                                                                                                                                         | CITY OF EVELETH                                                                                                                                                                                                                                                                                                                                                                                                                                                                                                                                                                                                                                                                                                                                                                                                                                                                                                                                                                                                                                                                                                                                                                                                                                                                                                                                                                                                                                                                                                                                                                                                                                                                                                                                                                                                                                                                                                                                                                                                                                                                                                               |                                           | -6%to +10%                                                                                  |                            | -6%to +10%                                                   |                            |                                                             |                                        |             |             | +10%L +15%B 060, 060NW; +8%L +15%B                                                                                                                                                                         |
| 060                                                                                                                                                                                                                                                                                                                                                                         | CITY OF GILBERT                                                                                                                                                                                                                                                                                                                                                                                                                                                                                                                                                                                                                                                                                                                                                                                                                                                                                                                                                                                                                                                                                                                                                                                                                                                                                                                                                                                                                                                                                                                                                                                                                                                                                                                                                                                                                                                                                                                                                                                                                                                                                                               | 0% to +10%                                | 0% to +15%                                                                                  | 0% to +10%                 | 0% to +15%                                                   | 0% to +10%                 | 0% to +15%                                                  | 0% to +10%                             |             |             | 060ELY; +7%B 0600BG; +8%B 060RP; +10%B 060SFFEE                                                                                                                                                            |
| 090                                                                                                                                                                                                                                                                                                                                                                         | CITY OF VIRGINIA                                                                                                                                                                                                                                                                                                                                                                                                                                                                                                                                                                                                                                                                                                                                                                                                                                                                                                                                                                                                                                                                                                                                                                                                                                                                                                                                                                                                                                                                                                                                                                                                                                                                                                                                                                                                                                                                                                                                                                                                                                                                                                              |                                           | 0% to +16%                                                                                  |                            | 0% to +16%                                                   |                            |                                                             |                                        |             |             | +5%B 090CP; +6%B 090W, 090NS; +10%B<br>090L; +11%B 090O; +16%B 090GC; +18%B                                                                                                                                |
| 100                                                                                                                                                                                                                                                                                                                                                                         | CITY OF AURORA                                                                                                                                                                                                                                                                                                                                                                                                                                                                                                                                                                                                                                                                                                                                                                                                                                                                                                                                                                                                                                                                                                                                                                                                                                                                                                                                                                                                                                                                                                                                                                                                                                                                                                                                                                                                                                                                                                                                                                                                                                                                                                                |                                           | 0% to +10%                                                                                  |                            | 0% to +10%                                                   |                            |                                                             |                                        |             |             | 090RR<br>+10%B 100, 100SW                                                                                                                                                                                  |
| 105                                                                                                                                                                                                                                                                                                                                                                         | CITY OF BABBITT CITY OF BUHL                                                                                                                                                                                                                                                                                                                                                                                                                                                                                                                                                                                                                                                                                                                                                                                                                                                                                                                                                                                                                                                                                                                                                                                                                                                                                                                                                                                                                                                                                                                                                                                                                                                                                                                                                                                                                                                                                                                                                                                                                                                                                                  |                                           |                                                                                             |                            |                                                              |                            |                                                             |                                        |             |             |                                                                                                                                                                                                            |
| 120                                                                                                                                                                                                                                                                                                                                                                         | CITY OF COOK                                                                                                                                                                                                                                                                                                                                                                                                                                                                                                                                                                                                                                                                                                                                                                                                                                                                                                                                                                                                                                                                                                                                                                                                                                                                                                                                                                                                                                                                                                                                                                                                                                                                                                                                                                                                                                                                                                                                                                                                                                                                                                                  |                                           |                                                                                             |                            |                                                              |                            |                                                             |                                        |             |             | Quintile reappraised; +5%B 140BRK, 140BRK1,                                                                                                                                                                |
| 139-141                                                                                                                                                                                                                                                                                                                                                                     | CITY OF HIBBING                                                                                                                                                                                                                                                                                                                                                                                                                                                                                                                                                                                                                                                                                                                                                                                                                                                                                                                                                                                                                                                                                                                                                                                                                                                                                                                                                                                                                                                                                                                                                                                                                                                                                                                                                                                                                                                                                                                                                                                                                                                                                                               |                                           | 0% to +16%                                                                                  |                            | 0% to +16%                                                   |                            | 0% to +16%                                                  |                                        |             |             | 140GRA, 140KELLY, 140RS, 140SBPLT; +6%B<br>140SCH; +8%B 140WSS; +9%B 140ESC,<br>140WSN; +11%B 140SUBQ3, 140SUBQ4;                                                                                          |
|                                                                                                                                                                                                                                                                                                                                                                             |                                                                                                                                                                                                                                                                                                                                                                                                                                                                                                                                                                                                                                                                                                                                                                                                                                                                                                                                                                                                                                                                                                                                                                                                                                                                                                                                                                                                                                                                                                                                                                                                                                                                                                                                                                                                                                                                                                                                                                                                                                                                                                                               |                                           |                                                                                             |                            |                                                              |                            |                                                             |                                        |             |             | +13%B 140HA; +14%B 140GRN; +16%B<br>140CRTHS                                                                                                                                                               |
| 142                                                                                                                                                                                                                                                                                                                                                                         | CITY OF HOYT LAKES                                                                                                                                                                                                                                                                                                                                                                                                                                                                                                                                                                                                                                                                                                                                                                                                                                                                                                                                                                                                                                                                                                                                                                                                                                                                                                                                                                                                                                                                                                                                                                                                                                                                                                                                                                                                                                                                                                                                                                                                                                                                                                            | 0% to +10%                                | 0% to +10%                                                                                  | 0% to +10%                 | 0% to +10%                                                   |                            |                                                             |                                        | 0% to +10%  | 0% to +10%  | +10%L 142, 142CR, 142LV, 142LVOFF, 142S5,<br>142COML; +10%L +10%B 142S4SE                                                                                                                                  |
| 156                                                                                                                                                                                                                                                                                                                                                                         | CITY OF LEONIDAS                                                                                                                                                                                                                                                                                                                                                                                                                                                                                                                                                                                                                                                                                                                                                                                                                                                                                                                                                                                                                                                                                                                                                                                                                                                                                                                                                                                                                                                                                                                                                                                                                                                                                                                                                                                                                                                                                                                                                                                                                                                                                                              |                                           | 0% to +10%                                                                                  |                            |                                                              |                            |                                                             |                                        |             |             | +10%B 040WENEW, 040WEOLD<br>+7%B 175AA. 175CN. 175LA. 175SB. 175WG:                                                                                                                                        |
| 175                                                                                                                                                                                                                                                                                                                                                                         | CITY OF MT IRON                                                                                                                                                                                                                                                                                                                                                                                                                                                                                                                                                                                                                                                                                                                                                                                                                                                                                                                                                                                                                                                                                                                                                                                                                                                                                                                                                                                                                                                                                                                                                                                                                                                                                                                                                                                                                                                                                                                                                                                                                                                                                                               | 0% to +12%                                | 0% to +10%                                                                                  | 0% to +12%                 | 0% to +10%                                                   | 0% to +12%                 | 0% to +10%                                                  |                                        |             |             | +10%B 175KL, 175MAJ, 175MASH, 175MUD,<br>175SL; +12%L +12%B 175N                                                                                                                                           |
| 180<br>185                                                                                                                                                                                                                                                                                                                                                                  | CITY OF ORR<br>CITY OF PROCTOR                                                                                                                                                                                                                                                                                                                                                                                                                                                                                                                                                                                                                                                                                                                                                                                                                                                                                                                                                                                                                                                                                                                                                                                                                                                                                                                                                                                                                                                                                                                                                                                                                                                                                                                                                                                                                                                                                                                                                                                                                                                                                                | 0% to +2%                                 | 0% to +2%                                                                                   | 0% to +2%                  | 0% to +2%                                                    |                            |                                                             | 0% to +2%                              |             |             | +2%L +2%B 185PLT, 185NPLT                                                                                                                                                                                  |
| 190<br>200                                                                                                                                                                                                                                                                                                                                                                  | CITY OF WINTON<br>TOWN OF ALANGO                                                                                                                                                                                                                                                                                                                                                                                                                                                                                                                                                                                                                                                                                                                                                                                                                                                                                                                                                                                                                                                                                                                                                                                                                                                                                                                                                                                                                                                                                                                                                                                                                                                                                                                                                                                                                                                                                                                                                                                                                                                                                              |                                           |                                                                                             |                            |                                                              |                            |                                                             |                                        |             |             |                                                                                                                                                                                                            |
| 210                                                                                                                                                                                                                                                                                                                                                                         | TOWN OF ALBORN TOWN OF ALDEN                                                                                                                                                                                                                                                                                                                                                                                                                                                                                                                                                                                                                                                                                                                                                                                                                                                                                                                                                                                                                                                                                                                                                                                                                                                                                                                                                                                                                                                                                                                                                                                                                                                                                                                                                                                                                                                                                                                                                                                                                                                                                                  | 0% to +5%                                 | 0% to +5%                                                                                   | 0% to +5%                  | 0% to +5%                                                    | 0% to +5%                  | 0% to +5%                                                   | 0% to +5%                              |             |             |                                                                                                                                                                                                            |
| 215<br>225                                                                                                                                                                                                                                                                                                                                                                  | TOWN OF ANGORA TOWN OF ARROWHEAD                                                                                                                                                                                                                                                                                                                                                                                                                                                                                                                                                                                                                                                                                                                                                                                                                                                                                                                                                                                                                                                                                                                                                                                                                                                                                                                                                                                                                                                                                                                                                                                                                                                                                                                                                                                                                                                                                                                                                                                                                                                                                              | +2% to +7%                                | 2% to +11%                                                                                  | +2% to +7%                 | 2% to +11%                                                   | +2% to +7%                 | 2% to +11%                                                  | +2% to +7%                             |             |             | +2%L +2%B 225; +7%L +11%B 225E                                                                                                                                                                             |
|                                                                                                                                                                                                                                                                                                                                                                             | TOWN OF AULT TOWN OF BALKAN TOWN OF BASSETT                                                                                                                                                                                                                                                                                                                                                                                                                                                                                                                                                                                                                                                                                                                                                                                                                                                                                                                                                                                                                                                                                                                                                                                                                                                                                                                                                                                                                                                                                                                                                                                                                                                                                                                                                                                                                                                                                                                                                                                                                                                                                   |                                           | 0% to +8%                                                                                   |                            | 0% to +8%                                                    |                            | 0% to +8%                                                   |                                        |             |             | +8%B 235                                                                                                                                                                                                   |
|                                                                                                                                                                                                                                                                                                                                                                             | TOWN OF BEATTY                                                                                                                                                                                                                                                                                                                                                                                                                                                                                                                                                                                                                                                                                                                                                                                                                                                                                                                                                                                                                                                                                                                                                                                                                                                                                                                                                                                                                                                                                                                                                                                                                                                                                                                                                                                                                                                                                                                                                                                                                                                                                                                | -7% to 0%                                 | -2% to 0%                                                                                   | -7% to 0%                  | -2% to 0%                                                    | 00/ 4 - 00/                | 00/ 1 - 150/                                                | -7% to 0%                              |             |             | -7%L 250E, 250ERSRT; -2%B 250HLB                                                                                                                                                                           |
| 275                                                                                                                                                                                                                                                                                                                                                                         | TOWN OF BIWABIK TOWN OF BREVATOR                                                                                                                                                                                                                                                                                                                                                                                                                                                                                                                                                                                                                                                                                                                                                                                                                                                                                                                                                                                                                                                                                                                                                                                                                                                                                                                                                                                                                                                                                                                                                                                                                                                                                                                                                                                                                                                                                                                                                                                                                                                                                              | 0% to +8%<br>+6%                          | 0% to +15%<br>+7%                                                                           | 0% to +8%<br>+6%           | 0% to +15%<br>+7%                                            | 0% to +8%<br>+6%           | 0% to +15%<br>+7%                                           | 0% to +8%<br>+6%                       |             |             | +6%L +7%B 275                                                                                                                                                                                              |
| 278<br>280                                                                                                                                                                                                                                                                                                                                                                  | TOWN OF CAMP FIVE TOWN OF CANOSIA                                                                                                                                                                                                                                                                                                                                                                                                                                                                                                                                                                                                                                                                                                                                                                                                                                                                                                                                                                                                                                                                                                                                                                                                                                                                                                                                                                                                                                                                                                                                                                                                                                                                                                                                                                                                                                                                                                                                                                                                                                                                                             | 0% to +9%                                 | 0% to +3%                                                                                   | 0% to +9%                  | 0% to +3%                                                    | 0% to +9%                  | 0% to +3%                                                   | 0% to +9%                              |             |             | +3%L +2%B 280; +4%L +3%B 280CBLK; +9%L                                                                                                                                                                     |
| 285                                                                                                                                                                                                                                                                                                                                                                         | TOWN OF CEDAR VALLEY TOWN OF CHERRY                                                                                                                                                                                                                                                                                                                                                                                                                                                                                                                                                                                                                                                                                                                                                                                                                                                                                                                                                                                                                                                                                                                                                                                                                                                                                                                                                                                                                                                                                                                                                                                                                                                                                                                                                                                                                                                                                                                                                                                                                                                                                           | 0% to +7%                                 | 0% to +11%                                                                                  | 0% to +7%                  | 0% to +11%<br>0% to +9%                                      | 0% to +7%                  | 0% to +11%                                                  | 0% to +7%                              |             |             | 280PK<br>+7%L +11%B 285S                                                                                                                                                                                   |
| 290<br>295                                                                                                                                                                                                                                                                                                                                                                  | TOWN OF CLINTON                                                                                                                                                                                                                                                                                                                                                                                                                                                                                                                                                                                                                                                                                                                                                                                                                                                                                                                                                                                                                                                                                                                                                                                                                                                                                                                                                                                                                                                                                                                                                                                                                                                                                                                                                                                                                                                                                                                                                                                                                                                                                                               |                                           | 0% to +9%<br>0 to +18%                                                                      |                            | 0% to +9%<br>0 to +18%                                       |                            | 0% to +9%<br>0 to +18%                                      |                                        |             |             | +9%B 290                                                                                                                                                                                                   |
| 300<br>305<br>308                                                                                                                                                                                                                                                                                                                                                           | TOWN OF COLVIN TOWN OF COTTON TOWN OF CRANF LAKE                                                                                                                                                                                                                                                                                                                                                                                                                                                                                                                                                                                                                                                                                                                                                                                                                                                                                                                                                                                                                                                                                                                                                                                                                                                                                                                                                                                                                                                                                                                                                                                                                                                                                                                                                                                                                                                                                                                                                                                                                                                                              | 0% to +5%                                 | 0% to +5%                                                                                   | 0% to +5%                  | 0% to +5%                                                    | 0% to +5%                  | 0% to +5%                                                   | 0% to +5%                              |             |             |                                                                                                                                                                                                            |
| 310                                                                                                                                                                                                                                                                                                                                                                         | TOWN OF CULVER                                                                                                                                                                                                                                                                                                                                                                                                                                                                                                                                                                                                                                                                                                                                                                                                                                                                                                                                                                                                                                                                                                                                                                                                                                                                                                                                                                                                                                                                                                                                                                                                                                                                                                                                                                                                                                                                                                                                                                                                                                                                                                                | +7%                                       | +11%                                                                                        | +7%                        | +11%                                                         | +7%                        | +11%                                                        | +7%                                    |             |             | +7%L +11%B 310                                                                                                                                                                                             |
| 315<br>317                                                                                                                                                                                                                                                                                                                                                                  | TOWN OF EULERUSC                                                                                                                                                                                                                                                                                                                                                                                                                                                                                                                                                                                                                                                                                                                                                                                                                                                                                                                                                                                                                                                                                                                                                                                                                                                                                                                                                                                                                                                                                                                                                                                                                                                                                                                                                                                                                                                                                                                                                                                                                                                                                                              | 0% to +10%<br>0% to +12%                  | 0% to +5%<br>0% to +10%                                                                     | 0% to +10%<br>0% to +12%   | 0% to +5%<br>0% to +10%                                      | 0% to +10%<br>0% to +12%   | 0% to +5%<br>0% to +10%                                     | 0% to +10%<br>0% to +12%               |             |             | +5%L +5%B 315N 315GR; +10%L +5%B 315NS<br>+12%L +10%B 317                                                                                                                                                  |
| 320<br>325                                                                                                                                                                                                                                                                                                                                                                  | TOWN OF ELLSBURG TOWN OF ELMER                                                                                                                                                                                                                                                                                                                                                                                                                                                                                                                                                                                                                                                                                                                                                                                                                                                                                                                                                                                                                                                                                                                                                                                                                                                                                                                                                                                                                                                                                                                                                                                                                                                                                                                                                                                                                                                                                                                                                                                                                                                                                                | 0% to +5%<br>0% to +5%                    | 0% to +5%<br>0% to +5%                                                                      | 0% to +5%<br>0% to +5%     | 0% to +5%<br>0% to +5%                                       | 0% to +5%<br>0% to +5%     | 0% to +5%<br>0% to +5%                                      | 0% to +5%<br>0% to +5%                 |             |             | +5%L +5%B 325E                                                                                                                                                                                             |
| 330<br>335                                                                                                                                                                                                                                                                                                                                                                  | TOWN OF EMBARRASS TOWN OF FAIRBANKS                                                                                                                                                                                                                                                                                                                                                                                                                                                                                                                                                                                                                                                                                                                                                                                                                                                                                                                                                                                                                                                                                                                                                                                                                                                                                                                                                                                                                                                                                                                                                                                                                                                                                                                                                                                                                                                                                                                                                                                                                                                                                           | 0% to +20%<br>0% to +8%                   | 0% to +10%<br>0% to +15%                                                                    | 0% to +20%                 | 0% to +10%<br>0% to +15%                                     | 0% to +20%                 | 0% to +10%<br>0% to +15%                                    | 0% to +20%<br>0% to +8%                |             |             |                                                                                                                                                                                                            |
| 350                                                                                                                                                                                                                                                                                                                                                                         | TOWN OF FIELD                                                                                                                                                                                                                                                                                                                                                                                                                                                                                                                                                                                                                                                                                                                                                                                                                                                                                                                                                                                                                                                                                                                                                                                                                                                                                                                                                                                                                                                                                                                                                                                                                                                                                                                                                                                                                                                                                                                                                                                                                                                                                                                 |                                           |                                                                                             |                            |                                                              |                            |                                                             |                                        |             |             | 140/1 100/D 055DD1// T***                                                                                                                                                                                  |
| 355<br>360                                                                                                                                                                                                                                                                                                                                                                  | TOWN OF FINE LAKES TOWN OF FLOODWOOD                                                                                                                                                                                                                                                                                                                                                                                                                                                                                                                                                                                                                                                                                                                                                                                                                                                                                                                                                                                                                                                                                                                                                                                                                                                                                                                                                                                                                                                                                                                                                                                                                                                                                                                                                                                                                                                                                                                                                                                                                                                                                          | +4% to +7%<br>+7%                         | +8% to +11%<br>+11%                                                                         | +4% to +7%<br>+7%          | +8% to +11%<br>+11%                                          | +4% to +7%<br>+7%          | +8% to +11%<br>+11%                                         | +4% to +7%<br>+7%                      |             |             | +4%L +8%B 355PRLK; +7%L +11%B 355<br>+7%L +11%B 360                                                                                                                                                        |
| 365<br>370                                                                                                                                                                                                                                                                                                                                                                  | TOWN OF FREDENBERG TOWN OF FRENCH                                                                                                                                                                                                                                                                                                                                                                                                                                                                                                                                                                                                                                                                                                                                                                                                                                                                                                                                                                                                                                                                                                                                                                                                                                                                                                                                                                                                                                                                                                                                                                                                                                                                                                                                                                                                                                                                                                                                                                                                                                                                                             |                                           |                                                                                             |                            |                                                              |                            |                                                             |                                        |             |             |                                                                                                                                                                                                            |
| 375<br>380                                                                                                                                                                                                                                                                                                                                                                  | TOWN OF GNESEN TOWN OF GRAND LAKE                                                                                                                                                                                                                                                                                                                                                                                                                                                                                                                                                                                                                                                                                                                                                                                                                                                                                                                                                                                                                                                                                                                                                                                                                                                                                                                                                                                                                                                                                                                                                                                                                                                                                                                                                                                                                                                                                                                                                                                                                                                                                             | 0% to +9%                                 | 0% to +5%                                                                                   | 0% to +9%                  | 0% to +5%                                                    | 0% to +9%                  | 0% to +5%                                                   | 0% to +9%                              |             |             | +3%L +3%B 380S, 380SMLKS; +4%L +3%B<br>380CBLK 380CL 380LGL +5%L +5%B 380N                                                                                                                                 |
| 385                                                                                                                                                                                                                                                                                                                                                                         | TOWN OF GREAT SCOTT                                                                                                                                                                                                                                                                                                                                                                                                                                                                                                                                                                                                                                                                                                                                                                                                                                                                                                                                                                                                                                                                                                                                                                                                                                                                                                                                                                                                                                                                                                                                                                                                                                                                                                                                                                                                                                                                                                                                                                                                                                                                                                           | 0% to +9%                                 | 0% to +5%                                                                                   | 0% to +9%                  | 0% to +5%                                                    | 0% to +9%                  | 0% to +8%                                                   | 0% to +9%                              |             |             | 380CBLK, 380GL, 380LGL; +5%L +5%B 380N,<br>380NLK; +9%L 380PK<br>+8%B 385S; +13%L 385N                                                                                                                     |
|                                                                                                                                                                                                                                                                                                                                                                             |                                                                                                                                                                                                                                                                                                                                                                                                                                                                                                                                                                                                                                                                                                                                                                                                                                                                                                                                                                                                                                                                                                                                                                                                                                                                                                                                                                                                                                                                                                                                                                                                                                                                                                                                                                                                                                                                                                                                                                                                                                                                                                                               |                                           |                                                                                             |                            |                                                              |                            |                                                             |                                        |             |             | +10%L +15%B 387FB; +5%L 387; +5%B<br>387DB; +10%B 387IOP, 387N, 387PB, 387PBW,                                                                                                                             |
| 387                                                                                                                                                                                                                                                                                                                                                                         | TOWN OF GREENWOOD                                                                                                                                                                                                                                                                                                                                                                                                                                                                                                                                                                                                                                                                                                                                                                                                                                                                                                                                                                                                                                                                                                                                                                                                                                                                                                                                                                                                                                                                                                                                                                                                                                                                                                                                                                                                                                                                                                                                                                                                                                                                                                             | 0% to +10%                                | 0% to +17%                                                                                  | 0% to +10%                 | 0% to +17%                                                   | 0% to +10%                 | 0% to +17%                                                  | 0% to +10%                             |             |             | 387BZYP, 387FP; +15%B 387BB, 387BDB,<br>387MN, 387WA; +17%B 387BP                                                                                                                                          |
| 390                                                                                                                                                                                                                                                                                                                                                                         | TOWN OF HALDEN                                                                                                                                                                                                                                                                                                                                                                                                                                                                                                                                                                                                                                                                                                                                                                                                                                                                                                                                                                                                                                                                                                                                                                                                                                                                                                                                                                                                                                                                                                                                                                                                                                                                                                                                                                                                                                                                                                                                                                                                                                                                                                                | +7%                                       | +11%                                                                                        | +7%                        | +11%                                                         | +7%                        | +11%                                                        | +7%                                    |             |             | +7%L +11%B 390<br>+5%L 395PRNC; +5%B 395CIC52; +3%L +3%B                                                                                                                                                   |
| 395<br>400                                                                                                                                                                                                                                                                                                                                                                  | CITY OF HERMANTOWN TOWN OF INDUSTRIAL                                                                                                                                                                                                                                                                                                                                                                                                                                                                                                                                                                                                                                                                                                                                                                                                                                                                                                                                                                                                                                                                                                                                                                                                                                                                                                                                                                                                                                                                                                                                                                                                                                                                                                                                                                                                                                                                                                                                                                                                                                                                                         | 0% to +3%<br>0% to +7%                    | 0% to +3%<br>0% to +15%                                                                     | 0% to +3%<br>0% to +7%     | 0% to +3%<br>0% to +15%                                      | 0% to +3%<br>0% to +7%     | 0% to +3%<br>0% to +15%                                     | 0% to +3%<br>0% to +7%                 |             |             | 395SE, 395W; +2%L +2%B 395NE<br>+7%L +15%B 400                                                                                                                                                             |
| 402<br>410                                                                                                                                                                                                                                                                                                                                                                  | TOWN OF KABETOGAMA TOWN OF KUGLER                                                                                                                                                                                                                                                                                                                                                                                                                                                                                                                                                                                                                                                                                                                                                                                                                                                                                                                                                                                                                                                                                                                                                                                                                                                                                                                                                                                                                                                                                                                                                                                                                                                                                                                                                                                                                                                                                                                                                                                                                                                                                             | 0% to +20%                                | 0% to +20%                                                                                  | 0% to +20%                 | 0% to +20%                                                   | 0% to +20%                 | 0% to +20%                                                  | 0% to +20%                             |             |             |                                                                                                                                                                                                            |
| 415<br>425                                                                                                                                                                                                                                                                                                                                                                  | TOWN OF LAKEWOOD TOWN OF LEIDING                                                                                                                                                                                                                                                                                                                                                                                                                                                                                                                                                                                                                                                                                                                                                                                                                                                                                                                                                                                                                                                                                                                                                                                                                                                                                                                                                                                                                                                                                                                                                                                                                                                                                                                                                                                                                                                                                                                                                                                                                                                                                              | +24%                                      |                                                                                             | +24%                       |                                                              | +24%                       |                                                             | +24%                                   |             |             |                                                                                                                                                                                                            |
| 430                                                                                                                                                                                                                                                                                                                                                                         | TOWN OF LINDEN GROVE TOWN OF MCDAVITT                                                                                                                                                                                                                                                                                                                                                                                                                                                                                                                                                                                                                                                                                                                                                                                                                                                                                                                                                                                                                                                                                                                                                                                                                                                                                                                                                                                                                                                                                                                                                                                                                                                                                                                                                                                                                                                                                                                                                                                                                                                                                         |                                           | +21%                                                                                        |                            | +21%                                                         |                            | +21%                                                        |                                        |             |             | +21%B 435                                                                                                                                                                                                  |
| 440                                                                                                                                                                                                                                                                                                                                                                         | TOWN OF MEADOWLANDS TOWN OF MIDWAY                                                                                                                                                                                                                                                                                                                                                                                                                                                                                                                                                                                                                                                                                                                                                                                                                                                                                                                                                                                                                                                                                                                                                                                                                                                                                                                                                                                                                                                                                                                                                                                                                                                                                                                                                                                                                                                                                                                                                                                                                                                                                            | +5%<br>0% to +2%                          | +5%<br>0% to +2%                                                                            | +5%<br>0% to +2%           | +5%<br>0% to +2%                                             | +5%<br>0% to +2%           | +5%<br>0% to +2%                                            | +5%<br>0% to +2%                       |             |             | +5%L +5%B 440<br>+2%L +2%B 450                                                                                                                                                                             |
| 460                                                                                                                                                                                                                                                                                                                                                                         | TOWN OF MORCOM                                                                                                                                                                                                                                                                                                                                                                                                                                                                                                                                                                                                                                                                                                                                                                                                                                                                                                                                                                                                                                                                                                                                                                                                                                                                                                                                                                                                                                                                                                                                                                                                                                                                                                                                                                                                                                                                                                                                                                                                                                                                                                                | 07010-1270                                |                                                                                             | 0.0 10 12.0                |                                                              | 0.00.12.0                  |                                                             | 0.00.2.0                               |             |             | +6%B 465; +7%B 465OP; +8%B 465LL; +10%B                                                                                                                                                                    |
| 465<br>470                                                                                                                                                                                                                                                                                                                                                                  | TOWN OF MORSE TOWN OF NESS                                                                                                                                                                                                                                                                                                                                                                                                                                                                                                                                                                                                                                                                                                                                                                                                                                                                                                                                                                                                                                                                                                                                                                                                                                                                                                                                                                                                                                                                                                                                                                                                                                                                                                                                                                                                                                                                                                                                                                                                                                                                                                    | +5% to +7%                                | 0% to +10%<br>+5% to +11%                                                                   | +5% to +7%                 | 0% to +10%<br>+5% to +11%                                    | +5% to +7%                 | 0% to +10%<br>+5% to +11%                                   | +5% to +7%                             |             |             | 465PL<br>+7%L +11%B 470S; +5%L +5%B 470N                                                                                                                                                                   |
| 475                                                                                                                                                                                                                                                                                                                                                                         | TOWN OF NEW INDEPENDENCE TOWN OF NORMANNA                                                                                                                                                                                                                                                                                                                                                                                                                                                                                                                                                                                                                                                                                                                                                                                                                                                                                                                                                                                                                                                                                                                                                                                                                                                                                                                                                                                                                                                                                                                                                                                                                                                                                                                                                                                                                                                                                                                                                                                                                                                                                     | 0% to +7%<br>+24%                         | 0% to +11%<br>+5%                                                                           | 0% to +7%<br>+24%          | 0% to +11%<br>+5%                                            | 0% to +7%<br>+24%          | 0% to +11%<br>+5%                                           | 0% to +7%<br>+24%                      |             |             | +7%L +11%B 475                                                                                                                                                                                             |
| 488<br>490                                                                                                                                                                                                                                                                                                                                                                  | TOWN OF NORTH STAR TOWN OF NORTHLAND                                                                                                                                                                                                                                                                                                                                                                                                                                                                                                                                                                                                                                                                                                                                                                                                                                                                                                                                                                                                                                                                                                                                                                                                                                                                                                                                                                                                                                                                                                                                                                                                                                                                                                                                                                                                                                                                                                                                                                                                                                                                                          | 0% to +5%                                 | 0% to +5%                                                                                   | 0% to +5%                  | 0% to +5%                                                    | 0% to +5%                  | 0% to +5%                                                   | 0% to +5%                              |             |             |                                                                                                                                                                                                            |
| 495<br>502                                                                                                                                                                                                                                                                                                                                                                  | TOWN OF OWENS TOWN OF PEQUAYWAN                                                                                                                                                                                                                                                                                                                                                                                                                                                                                                                                                                                                                                                                                                                                                                                                                                                                                                                                                                                                                                                                                                                                                                                                                                                                                                                                                                                                                                                                                                                                                                                                                                                                                                                                                                                                                                                                                                                                                                                                                                                                                               | 070101370                                 | 0.001370                                                                                    | 0.00 10 10 10              | 0 /0 (0 13 /0                                                | 0/0 (0 1 3 /0              | 0.001370                                                    | 0 /0 (0 1 3 /0                         |             |             |                                                                                                                                                                                                            |
| 505                                                                                                                                                                                                                                                                                                                                                                         | TOWN OF PIKE TOWN OF PORTAGE                                                                                                                                                                                                                                                                                                                                                                                                                                                                                                                                                                                                                                                                                                                                                                                                                                                                                                                                                                                                                                                                                                                                                                                                                                                                                                                                                                                                                                                                                                                                                                                                                                                                                                                                                                                                                                                                                                                                                                                                                                                                                                  | +15% to +20%                              | +10% to +20%<br>0% to +20%                                                                  | +15% to +20%               | +10% to +20%<br>0% to +20%                                   | +15% to +20%               | +10% to +20%<br>0% to +20%                                  | +15% to +20%                           |             |             | +15%L +20%B 505N; +20%L +10%B 505                                                                                                                                                                          |
| 515                                                                                                                                                                                                                                                                                                                                                                         | TOWN OF PRAIRIE LAKE                                                                                                                                                                                                                                                                                                                                                                                                                                                                                                                                                                                                                                                                                                                                                                                                                                                                                                                                                                                                                                                                                                                                                                                                                                                                                                                                                                                                                                                                                                                                                                                                                                                                                                                                                                                                                                                                                                                                                                                                                                                                                                          | +7%                                       | +11%                                                                                        | +7%                        | +11%                                                         | +7%                        | +11%                                                        | +7%                                    |             |             | +7%L +11%B 515<br>+6%L +5%B 520, 520PLAT, 520GLDWD,                                                                                                                                                        |
| 520<br>525                                                                                                                                                                                                                                                                                                                                                                  | CITY OF RICE LAKE TOWN OF SANDY                                                                                                                                                                                                                                                                                                                                                                                                                                                                                                                                                                                                                                                                                                                                                                                                                                                                                                                                                                                                                                                                                                                                                                                                                                                                                                                                                                                                                                                                                                                                                                                                                                                                                                                                                                                                                                                                                                                                                                                                                                                                                               | 0% to +6%<br>0% to +12%                   | 0% to +5%<br>0% to +12%                                                                     | 0% to +6%<br>0% to +12%    | 0% to +5%<br>0% to +12%                                      | 0% to +6%<br>0% to +12%    | 0% to +5%<br>0% to +12%                                     | 0% to +6%<br>0% to +12%                |             |             | 520EAGLE, 520LK<br>+5%L 525S; +12%L +12%B 525SW                                                                                                                                                            |
| 535<br>545                                                                                                                                                                                                                                                                                                                                                                  | TOWN OF STONEY BROOK                                                                                                                                                                                                                                                                                                                                                                                                                                                                                                                                                                                                                                                                                                                                                                                                                                                                                                                                                                                                                                                                                                                                                                                                                                                                                                                                                                                                                                                                                                                                                                                                                                                                                                                                                                                                                                                                                                                                                                                                                                                                                                          | +7%                                       | +11%                                                                                        | +7%                        | +11%                                                         | +7%                        | +11%                                                        | +7%                                    |             |             | +7%L +11%B 535                                                                                                                                                                                             |
| 550<br>555                                                                                                                                                                                                                                                                                                                                                                  | TOWN OF STURGEON TOWN OF TOIVOLA TOWN OF VAN BUREN                                                                                                                                                                                                                                                                                                                                                                                                                                                                                                                                                                                                                                                                                                                                                                                                                                                                                                                                                                                                                                                                                                                                                                                                                                                                                                                                                                                                                                                                                                                                                                                                                                                                                                                                                                                                                                                                                                                                                                                                                                                                            | +5%<br>+7%                                | +5%<br>+11%                                                                                 | +5%<br>+7%                 | +5%<br>+11%                                                  | +5%<br>+7%                 | +5%<br>+11%                                                 | +5%<br>+7%                             |             |             | +5%L +5%B 550<br>+7%L +11%B 555                                                                                                                                                                            |
| 560                                                                                                                                                                                                                                                                                                                                                                         | TOWN OF VERMILION LAKE TOWN OF WAASA                                                                                                                                                                                                                                                                                                                                                                                                                                                                                                                                                                                                                                                                                                                                                                                                                                                                                                                                                                                                                                                                                                                                                                                                                                                                                                                                                                                                                                                                                                                                                                                                                                                                                                                                                                                                                                                                                                                                                                                                                                                                                          | 0% to +15%<br>20%                         | 0% to +20%<br>+10%                                                                          | 0% to +15%<br>20%          | 0% to +20%<br>+10%                                           | 0% to +15%<br>20%          | 0% to +20%<br>+10%                                          | 0% to +15%<br>20%                      |             |             | +20%B 560S<br>+20%L +10%B 565                                                                                                                                                                              |
| 570                                                                                                                                                                                                                                                                                                                                                                         | TOWN OF WHITE                                                                                                                                                                                                                                                                                                                                                                                                                                                                                                                                                                                                                                                                                                                                                                                                                                                                                                                                                                                                                                                                                                                                                                                                                                                                                                                                                                                                                                                                                                                                                                                                                                                                                                                                                                                                                                                                                                                                                                                                                                                                                                                 | -20% to +12%                              | 0% to +25%                                                                                  | -20% to +12%               | 0% to +25%                                                   | -20% to +12%               | 0% to +25%                                                  | -20% to +12%                           |             |             | 120%2 110%3 303                                                                                                                                                                                            |
| 580<br>610                                                                                                                                                                                                                                                                                                                                                                  | TOWN OF WUORI<br>UNORGANIZED 61-12                                                                                                                                                                                                                                                                                                                                                                                                                                                                                                                                                                                                                                                                                                                                                                                                                                                                                                                                                                                                                                                                                                                                                                                                                                                                                                                                                                                                                                                                                                                                                                                                                                                                                                                                                                                                                                                                                                                                                                                                                                                                                            | +12% to +20%<br>0% to +10%                | 10% to +12%<br>0% to +15%                                                                   | +12% to +20%<br>0% to +10% | 10% to +12%<br>0% to +15%                                    | +12% to +20%<br>0% to +10% | 10% to +12%<br>0% to +15%                                   | +12% to +20%<br>0% to +10%             |             |             | +12%L +12%B 580; +20%L +10%B 580S<br>+11%B 610N; +10%L +15%B 610B                                                                                                                                          |
| 613                                                                                                                                                                                                                                                                                                                                                                         | UNORGANIZED 64-12<br>UNORGANIZED 65-12                                                                                                                                                                                                                                                                                                                                                                                                                                                                                                                                                                                                                                                                                                                                                                                                                                                                                                                                                                                                                                                                                                                                                                                                                                                                                                                                                                                                                                                                                                                                                                                                                                                                                                                                                                                                                                                                                                                                                                                                                                                                                        | 0/8 (0 + 10 /8                            | 0.0 10 1 13 10                                                                              | 0.0001000                  | 0.0011370                                                    | 0701011070                 | 0701011370                                                  | 0.00011030                             |             |             | 111/05 0104, 110/05 113/05 0105                                                                                                                                                                            |
| 614<br>615<br>620                                                                                                                                                                                                                                                                                                                                                           | UNORGANIZED 65-12<br>UNORGANIZED 66-12<br>UNORGANIZED 54-13                                                                                                                                                                                                                                                                                                                                                                                                                                                                                                                                                                                                                                                                                                                                                                                                                                                                                                                                                                                                                                                                                                                                                                                                                                                                                                                                                                                                                                                                                                                                                                                                                                                                                                                                                                                                                                                                                                                                                                                                                                                                   |                                           |                                                                                             |                            |                                                              |                            |                                                             |                                        |             |             |                                                                                                                                                                                                            |
| 620                                                                                                                                                                                                                                                                                                                                                                         | UNORGANIZED 54-13<br>UNORGANIZED 61-13                                                                                                                                                                                                                                                                                                                                                                                                                                                                                                                                                                                                                                                                                                                                                                                                                                                                                                                                                                                                                                                                                                                                                                                                                                                                                                                                                                                                                                                                                                                                                                                                                                                                                                                                                                                                                                                                                                                                                                                                                                                                                        | 0% to +10%                                | 0% to +15%                                                                                  | 0% to +10%                 | 0% to +15%                                                   | 0% to +10%                 | 0% to +15%                                                  | 0% to +10%                             |             |             | +11%B 625, 625NE; +10%L +15%B 625B, 625B                                                                                                                                                                   |
| 628                                                                                                                                                                                                                                                                                                                                                                         | UNORGANIZED 64-13                                                                                                                                                                                                                                                                                                                                                                                                                                                                                                                                                                                                                                                                                                                                                                                                                                                                                                                                                                                                                                                                                                                                                                                                                                                                                                                                                                                                                                                                                                                                                                                                                                                                                                                                                                                                                                                                                                                                                                                                                                                                                                             |                                           |                                                                                             |                            | -                                                            |                            |                                                             |                                        |             |             |                                                                                                                                                                                                            |
| 629<br>630<br>631                                                                                                                                                                                                                                                                                                                                                           | UNORGANIZED 65-13<br>UNORGANIZED 66-13<br>UNORGANIZED 67-13                                                                                                                                                                                                                                                                                                                                                                                                                                                                                                                                                                                                                                                                                                                                                                                                                                                                                                                                                                                                                                                                                                                                                                                                                                                                                                                                                                                                                                                                                                                                                                                                                                                                                                                                                                                                                                                                                                                                                                                                                                                                   |                                           |                                                                                             |                            |                                                              |                            |                                                             |                                        |             |             |                                                                                                                                                                                                            |
| 631<br>632<br>640                                                                                                                                                                                                                                                                                                                                                           | UNORGANIZED 68-13                                                                                                                                                                                                                                                                                                                                                                                                                                                                                                                                                                                                                                                                                                                                                                                                                                                                                                                                                                                                                                                                                                                                                                                                                                                                                                                                                                                                                                                                                                                                                                                                                                                                                                                                                                                                                                                                                                                                                                                                                                                                                                             |                                           |                                                                                             |                            |                                                              |                            |                                                             |                                        |             |             |                                                                                                                                                                                                            |
| 640<br>641                                                                                                                                                                                                                                                                                                                                                                  | UNORGANIZED 54-14<br>UNORGANIZED 55-14<br>UNORGANIZED 56-14                                                                                                                                                                                                                                                                                                                                                                                                                                                                                                                                                                                                                                                                                                                                                                                                                                                                                                                                                                                                                                                                                                                                                                                                                                                                                                                                                                                                                                                                                                                                                                                                                                                                                                                                                                                                                                                                                                                                                                                                                                                                   |                                           |                                                                                             |                            |                                                              |                            |                                                             |                                        |             |             |                                                                                                                                                                                                            |
| 642<br>643<br>644                                                                                                                                                                                                                                                                                                                                                           | UNORGANIZED 56-14<br>UNORGANIZED 57-14<br>UNORGANIZED 58-14                                                                                                                                                                                                                                                                                                                                                                                                                                                                                                                                                                                                                                                                                                                                                                                                                                                                                                                                                                                                                                                                                                                                                                                                                                                                                                                                                                                                                                                                                                                                                                                                                                                                                                                                                                                                                                                                                                                                                                                                                                                                   |                                           |                                                                                             |                            |                                                              |                            |                                                             |                                        |             |             |                                                                                                                                                                                                            |
|                                                                                                                                                                                                                                                                                                                                                                             |                                                                                                                                                                                                                                                                                                                                                                                                                                                                                                                                                                                                                                                                                                                                                                                                                                                                                                                                                                                                                                                                                                                                                                                                                                                                                                                                                                                                                                                                                                                                                                                                                                                                                                                                                                                                                                                                                                                                                                                                                                                                                                                               |                                           | 1                                                                                           |                            |                                                              |                            |                                                             |                                        |             |             | 1                                                                                                                                                                                                          |
| 653<br>654                                                                                                                                                                                                                                                                                                                                                                  | UNORGANIZED 61-14                                                                                                                                                                                                                                                                                                                                                                                                                                                                                                                                                                                                                                                                                                                                                                                                                                                                                                                                                                                                                                                                                                                                                                                                                                                                                                                                                                                                                                                                                                                                                                                                                                                                                                                                                                                                                                                                                                                                                                                                                                                                                                             | 0% to +5%                                 | 0% to +22%                                                                                  | 0% to +5%                  | 0% to +22%                                                   | 0% to +5%                  | 0% to +22%                                                  | 0% to +5%                              |             |             | +22%B 650S; +5%L 650SLN                                                                                                                                                                                    |
| SEE.                                                                                                                                                                                                                                                                                                                                                                        | UNORGANIZED 61-14<br>UNORGANIZED 64-14<br>UNORGANIZED 65-14                                                                                                                                                                                                                                                                                                                                                                                                                                                                                                                                                                                                                                                                                                                                                                                                                                                                                                                                                                                                                                                                                                                                                                                                                                                                                                                                                                                                                                                                                                                                                                                                                                                                                                                                                                                                                                                                                                                                                                                                                                                                   | 0% to +5%                                 | 0% to +22%                                                                                  | 0% to +5%                  | 0% to +22%                                                   | 0% to +5%                  | 0% to +22%                                                  | 0% to +5%                              |             |             | +22%B 650S; +5%L 650SLN                                                                                                                                                                                    |
| 655<br>656                                                                                                                                                                                                                                                                                                                                                                  | UNORGANIZED 61-14<br>UNORGANIZED 64-14<br>UNORGANIZED 65-14<br>UNORGANIZED 66-14<br>UNORGANIZED 67-14                                                                                                                                                                                                                                                                                                                                                                                                                                                                                                                                                                                                                                                                                                                                                                                                                                                                                                                                                                                                                                                                                                                                                                                                                                                                                                                                                                                                                                                                                                                                                                                                                                                                                                                                                                                                                                                                                                                                                                                                                         | 0% to +5%                                 | 0% to +22%                                                                                  | 0% to +5%                  | 0% to +22%                                                   | 0% to +5%                  | 0% to +22%                                                  | 0% to +5%                              |             |             | +22%B 650S; +5%L 650SLN                                                                                                                                                                                    |
| 655<br>656<br>657<br>660                                                                                                                                                                                                                                                                                                                                                    | UNORGANIZED 61-14 UNORGANIZED 64-14 UNORGANIZED 65-14 UNORGANIZED 66-14 UNORGANIZED 67-14 UNORGANIZED 68-14 UNORGANIZED 68-14 UNORGANIZED 53-15                                                                                                                                                                                                                                                                                                                                                                                                                                                                                                                                                                                                                                                                                                                                                                                                                                                                                                                                                                                                                                                                                                                                                                                                                                                                                                                                                                                                                                                                                                                                                                                                                                                                                                                                                                                                                                                                                                                                                                               | 0% to +5%                                 | 0% to +22%                                                                                  | 0% to +5%                  | 0% to +22%                                                   | 0% to +5%                  | 0% to +22%                                                  | 0% to +5%                              |             |             | +22%B 650S; +5%L 650SLN                                                                                                                                                                                    |
| 655<br>656<br>657<br>660<br>661<br>662                                                                                                                                                                                                                                                                                                                                      | UNORGANIZED 61-14 UNORGANIZED 64-14 UNORGANIZED 65-14 UNORGANIZED 65-14 UNORGANIZED 67-14 UNORGANIZED 67-14 UNORGANIZED 68-14 UNORGANIZED 53-15 UNORGANIZED 53-15 UNORGANIZED 54-15 UNORGANIZED 55-15                                                                                                                                                                                                                                                                                                                                                                                                                                                                                                                                                                                                                                                                                                                                                                                                                                                                                                                                                                                                                                                                                                                                                                                                                                                                                                                                                                                                                                                                                                                                                                                                                                                                                                                                                                                                                                                                                                                         | 0% to +5%                                 | 0% to +22%                                                                                  | 0% to +5%                  | 0% to +22%                                                   | 0% to +5%                  | 0% to +22%                                                  | 0% to +5%                              |             |             | +22%B 650S; +5%L 650SLN                                                                                                                                                                                    |
| 655<br>656<br>657<br>660<br>661<br>662<br>666<br>667                                                                                                                                                                                                                                                                                                                        | UNDRGANIZED 61-14 UNDRGANIZED 64-14 UNDRGANIZED 65-14 UNDRGANIZED 66-14 UNDRGANIZED 66-14 UNDRGANIZED 67-14 UNDRGANIZED 68-14 UNDRGANIZED 58-15 UNDRGANIZED 58-15 UNDRGANIZED 58-15 UNDRGANIZED 58-15 UNDRGANIZED 58-15 UNDRGANIZED 58-15                                                                                                                                                                                                                                                                                                                                                                                                                                                                                                                                                                                                                                                                                                                                                                                                                                                                                                                                                                                                                                                                                                                                                                                                                                                                                                                                                                                                                                                                                                                                                                                                                                                                                                                                                                                                                                                                                     | 0% to +5%                                 | 0% to +22%                                                                                  | 0% to +5%                  | 0% to +22%                                                   | 0% to +5%                  | 0% to +22%                                                  | 0% to +5%                              |             |             | +22%B 650S; +5%L 650SLN                                                                                                                                                                                    |
| 655<br>656<br>657<br>660<br>661<br>662<br>666<br>667<br>668                                                                                                                                                                                                                                                                                                                 | UNDRGANIZED 61-14 UNDRGANIZED 64-14 UNDRGANIZED 65-14 UNDRGANIZED 65-14 UNDRGANIZED 65-14 UNDRGANIZED 67-14 UNDRGANIZED 68-14 UNDRGANIZED 58-15 UNDRGANIZED 58-15 UNDRGANIZED 55-15 UNDRGANIZED 55-15 UNDRGANIZED 55-15 UNDRGANIZED 65-15 UNDRGANIZED 66-15 UNDRGANIZED 66-15 UNDRGANIZED 66-15 UNDRGANIZED 67-15                                                                                                                                                                                                                                                                                                                                                                                                                                                                                                                                                                                                                                                                                                                                                                                                                                                                                                                                                                                                                                                                                                                                                                                                                                                                                                                                                                                                                                                                                                                                                                                                                                                                                                                                                                                                             | 0% to +5%                                 | 0% to +22%                                                                                  | 0% to +5%                  | 0% to +22%                                                   | 0% to +5%                  | 0% to +22%                                                  | 0% to +5%                              |             |             | +22%B 650S; +5%L 650SLN                                                                                                                                                                                    |
| 655<br>656<br>657<br>660<br>661<br>662<br>666<br>667<br>668<br>669<br>670                                                                                                                                                                                                                                                                                                   | UNDRGANIZED 61-14 UNDRGANIZED 64-14 UNDRGANIZED 65-14 UNDRGANIZED 65-14 UNDRGANIZED 65-14 UNDRGANIZED 67-14 UNDRGANIZED 68-14 UNDRGANIZED 68-14 UNDRGANIZED 58-15 UNDRGANIZED 58-15 UNDRGANIZED 55-15 UNDRGANIZED 55-15 UNDRGANIZED 65-15 UNDRGANIZED 66-15 UNDRGANIZED 66-15 UNDRGANIZED 67-15 UNDRGANIZED 67-15 UNDRGANIZED 67-15 UNDRGANIZED 68-15 UNDRGANIZED 68-15 UNDRGANIZED 68-15                                                                                                                                                                                                                                                                                                                                                                                                                                                                                                                                                                                                                                                                                                                                                                                                                                                                                                                                                                                                                                                                                                                                                                                                                                                                                                                                                                                                                                                                                                                                                                                                                                                                                                                                     | 0% to +5%                                 | 0% to +5%                                                                                   | 0% to +5%                  | 0% to +5%                                                    | 0% to +5%                  | 0% to +22%                                                  | 0% to +5%                              |             |             | +5%L +5%8 673, 673ELORA                                                                                                                                                                                    |
| 655<br>656<br>657<br>660<br>661<br>662<br>666<br>667<br>668<br>669<br>670<br>673<br>676                                                                                                                                                                                                                                                                                     | UNDRGANIZED 61-14 UNDRGANIZED 64-14 UNDRGANIZED 65-14 UNDRGANIZED 65-14 UNDRGANIZED 65-14 UNDRGANIZED 65-14 UNDRGANIZED 65-14 UNDRGANIZED 68-14 UNDRGANIZED 58-15 UNDRGANIZED 58-15 UNDRGANIZED 58-15 UNDRGANIZED 58-15 UNDRGANIZED 66-15 UNDRGANIZED 66-15 UNDRGANIZED 66-15 UNDRGANIZED 66-15 UNDRGANIZED 66-15 UNDRGANIZED 66-15 UNDRGANIZED 68-15 UNDRGANIZED 68-16 UNDRGANIZED 58-16 UNDRGANIZED 58-16 UNDRGANIZED 58-16                                                                                                                                                                                                                                                                                                                                                                                                                                                                                                                                                                                                                                                                                                                                                                                                                                                                                                                                                                                                                                                                                                                                                                                                                                                                                                                                                                                                                                                                                                                                                                                                                                                                                                 |                                           | 0% to +5%<br>0% to +15%<br>+10%                                                             |                            | 0% to +5%<br>0% to +15%<br>+10%                              |                            | 0% to +5%<br>+10%                                           |                                        |             |             | +5%L +5%B 673, 673ELORA<br>+15%B 676LONG<br>2009L +10%B 679, 676N                                                                                                                                          |
| 655<br>656<br>657<br>660<br>661<br>662<br>666<br>667<br>668<br>669<br>670<br>673<br>676<br>679<br>690                                                                                                                                                                                                                                                                       | UNDRGANIZED 61-14 UNDRGANIZED 64-14 UNDRGANIZED 65-14 UNDRGANIZED 65-14 UNDRGANIZED 65-14 UNDRGANIZED 65-14 UNDRGANIZED 65-14 UNDRGANIZED 68-14 UNDRGANIZED 68-15 UNDRGANIZED 58-15 UNDRGANIZED 58-15 UNDRGANIZED 64-15 UNDRGANIZED 64-15 UNDRGANIZED 65-15 UNDRGANIZED 65-15 UNDRGANIZED 65-15 UNDRGANIZED 58-16 UNDRGANIZED 58-17 UNDRGANIZED 58-17                                                                                                                                                                                                                                                                                                                                                                                                                                                                                                                                                                                                                                                                                                                                                                                                                                                                                                                                                                                                                                                                                                                                                                                                                                                                                                                                                                                                                                                                                           | 0% to +5%                                 | 0% to +5%<br>0% to +15%                                                                     | 0% to +5%                  | 0% to +5%<br>0% to +15%                                      | 0% to +5%                  | 0% to +5%                                                   | 0% to +5%                              |             |             | +5%L +5%B 673, 673ELORA<br>+15%B 676LONG                                                                                                                                                                   |
| 655<br>656<br>657<br>660<br>661<br>662<br>666<br>667<br>668<br>669<br>670<br>673<br>676<br>679                                                                                                                                                                                                                                                                              | UNDRGANIZED 61-14 UNDRGANIZED 64-14 UNDRGANIZED 65-14 UNDRGANIZED 65-14 UNDRGANIZED 66-14 UNDRGANIZED 66-14 UNDRGANIZED 68-14 UNDRGANIZED 68-14 UNDRGANIZED 58-15 UNDRGANIZED 54-15 UNDRGANIZED 54-15 UNDRGANIZED 64-15 UNDRGANIZED 66-15 UNDRGANIZED 66-15 UNDRGANIZED 68-15 UNDRGANIZED 68-15 UNDRGANIZED 68-15 UNDRGANIZED 58-16 UNDRGANIZED 55-16                                                                                                                                                                                                                                                                                                                                                                                                                                                                                                                                                                                                                                                                                                                                                                                                                                                                                                                                                                                                                                                                                                                                                                                                                                                                                                                                                                                                                                                                                                                                                                                                                                                             | 0% to +5%                                 | 0% to +5%<br>0% to +15%<br>+10%<br>0% to +10%                                               | 0% to +5%<br>+20%          | 0% to +5%<br>0% to +15%<br>+10%<br>0% to +10%                | 0% to +5%                  | 0% to +5%<br>+10%                                           | 0% to +5%                              |             |             | +5%L +5%B 673, 673ELORA<br>+15%B 676 LONG<br>200%L +10%B 679, 675N<br>+10%B 690, 690LGLKS, 690MDLK<br>+10%B 690, 690LGLKS +5%B 690NDN, -5%B                                                                |
| 655<br>656<br>657<br>660<br>661<br>662<br>666<br>667<br>668<br>669<br>670<br>673<br>676<br>679<br>690                                                                                                                                                                                                                                                                       | UNDRGANIZED 61-14 UNDRGANIZED 64-14 UNDRGANIZED 65-14 UNDRGANIZED 65-14 UNDRGANIZED 66-14 UNDRGANIZED 66-14 UNDRGANIZED 66-14 UNDRGANIZED 68-14 UNDRGANIZED 68-15 UNDRGANIZED 58-15 UNDRGANIZED 58-15 UNDRGANIZED 58-15 UNDRGANIZED 66-15 UNDRGANIZED 66-15 UNDRGANIZED 68-15 UNDRGANIZED 68-15 UNDRGANIZED 68-16 UNDRGANIZED 58-16 UNDRGANIZED 58-16 UNDRGANIZED 58-16 UNDRGANIZED 58-16 UNDRGANIZED 58-16 UNDRGANIZED 58-16 UNDRGANIZED 58-17                                                                                                                                                                                                                                                                                                                                                                                                                                                                                                                                                                                                                                                                                                                                                                                                                                                                                                                                                                                                                                                                                                                                                                                                                                                                                                                                                                                                                                                                                                             | 0% to +5%<br>+20%                         | 0% to +5%<br>0% to +15%<br>+10%                                                             | 0% to +5%                  | 0% to +5%<br>0% to +15%<br>+10%                              | 0% to +5%                  | 0% to +5%<br>+10%                                           | 0% to +5%<br>+20%                      |             |             | +5%L +5%B 673, 673ELORA<br>+15%B 678, C73ELORA<br>+15%B 676LONG<br>-20%L +10%B 679, 675N<br>+10%B 690, 690LGLKS, 690MDLK<br>+10%B 690NB; -15%L +5%B 698NBN; -5%B<br>698NWB                                 |
| 655<br>656<br>656<br>667<br>660<br>661<br>662<br>666<br>667<br>673<br>676<br>679<br>690<br>690<br>696<br>697                                                                                                                                                                                                                                                                | UNDRGANIZED 61-14 UNDRGANIZED 64-14 UNDRGANIZED 65-14 UNDRGANIZED 65-14 UNDRGANIZED 66-14 UNDRGANIZED 66-14 UNDRGANIZED 66-14 UNDRGANIZED 66-14 UNDRGANIZED 68-15 UNDRGANIZED 68-15 UNDRGANIZED 58-15 UNDRGANIZED 58-15 UNDRGANIZED 68-15 UNDRGANIZED 68-15 UNDRGANIZED 68-15 UNDRGANIZED 68-16 UNDRGANIZED 68-16 UNDRGANIZED 68-16 UNDRGANIZED 68-17 UNDRGANIZED 58-17 UNDRGANIZED 58-17 UNDRGANIZED 58-17 UNDRGANIZED 68-17                                                                                                                                                                                                                                                                                                                                                                                                                                                                                                                                                                                                                                                                                                                                                                                                                                                                                                                                                                                                                                                                                                                                                                                                                                                                                                                                                                                                 | 0% to +5%<br>+20%                         | 0% to +5%<br>0% to +15%<br>+10%<br>0% to +10%                                               | 0% to +5%<br>+20%          | 0% to +5%<br>0% to +15%<br>+10%<br>0% to +10%                | 0% to +5%                  | 0% to +5%<br>+10%                                           | 0% to +5%<br>+20%                      |             |             | +5%L +5%B 673, 673ELORA<br>+15%B 676 LONG<br>200%L +10%B 679, 675N<br>+10%B 690, 690LGLKS, 690MDLK<br>+10%B 690, 690LGLKS +5%B 690NDN, -5%B                                                                |
| 655<br>656<br>657<br>660<br>661<br>662<br>666<br>667<br>668<br>669<br>670<br>673<br>676<br>679<br>690<br>690<br>697<br>713                                                                                                                                                                                                                                                  | UNDRGANIZED 61-14 UNDRGANIZED 64-14 UNDRGANIZED 65-14 UNDRGANIZED 65-14 UNDRGANIZED 66-14 UNDRGANIZED 66-14 UNDRGANIZED 66-14 UNDRGANIZED 66-14 UNDRGANIZED 68-15 UNDRGANIZED 68-15 UNDRGANIZED 58-15 UNDRGANIZED 58-15 UNDRGANIZED 68-15 UNDRGANIZED 68-15 UNDRGANIZED 68-15 UNDRGANIZED 68-16 UNDRGANIZED 68-16 UNDRGANIZED 68-16 UNDRGANIZED 68-17 UNDRGANIZED 68-18 UNDRGANIZED 68-18 UNDRGANIZED 68-18                                                                                                                                                                                                                                                                                                                                                                                                                                                                                                                                                                                                                                                                                                                                                                                                                                                                                                                                                                                                                                                                                                                                                                                                                                                                                                                                                             | 0% to +5%<br>+20%                         | 0% to +5% 0% to +15% +10% 0% to +10% -5% to +10%                                            | 0% to +5%<br>+20%          | 0% to +5% 0% to +15% +10% 0% to +10% -5% to +10%             | 0% to +5%                  | 0% to +5%<br>+10%<br>0% to +10%                             | 0% to +5%<br>+20%                      |             |             | +5%L +5%B 673, 673ELORA<br>+15%B 678.CMG<br>-20%L +10%B 679, 670M<br>+10%B 690, 690L GL KS, 690MDLK<br>+10%B 680NB; -15%L +5%B 698NBN; -5%B<br>698HWB<br>+5%B 713; +6%B 713SUB; +14%B 713D;                |
| 655<br>656<br>657<br>660<br>661<br>662<br>666<br>667<br>667<br>673<br>676<br>679<br>690<br>696<br>697<br>704<br>713<br>717<br>718<br>719<br>725                                                                                                                                                                                                                             | UNDRGANIZED 61-14 UNDRGANIZED 64-14 UNDRGANIZED 65-14 UNDRGANIZED 65-14 UNDRGANIZED 65-14 UNDRGANIZED 66-14 UNDRGANIZED 66-14 UNDRGANIZED 66-14 UNDRGANIZED 68-15 UNDRGANIZED 68-15 UNDRGANIZED 58-15 UNDRGANIZED 58-15 UNDRGANIZED 68-15 UNDRGANIZED 68-15 UNDRGANIZED 68-15 UNDRGANIZED 68-15 UNDRGANIZED 68-16 UNDRGANIZED 68-16 UNDRGANIZED 68-17 UNDRGANIZED 68-18                                                                                                                                                                                                                                                                                                                                                                                                                                                                                                                                                                                                                                                                                                                                                                                                                                                                                                                                                                                                                                                                                                                                                                                                                                                 | 0% to +5%<br>+20%                         | 0% to +5% 0% to +15% +10% 0% to +10% -5% to +10%                                            | 0% to +5%<br>+20%          | 0% to +5% 0% to +15% +10% 0% to +10% -5% to +10%             | 0% to +5%                  | 0% to +5%<br>+10%<br>0% to +10%                             | 0% to +5%<br>+20%                      |             |             | +5%L +5%B 673, 673ELORA<br>+15%B 678.CMG<br>-20%L +10%B 679, 670M<br>+10%B 690, 690L GL KS, 690MDLK<br>+10%B 680NB; -15%L +5%B 698NBN; -5%B<br>698HWB<br>+5%B 713; +6%B 713SUB; +14%B 713D;                |
| 655<br>656<br>657<br>660<br>661<br>662<br>666<br>667<br>673<br>676<br>679<br>690<br>696<br>697<br>704<br>713<br>717<br>719<br>725<br>728                                                                                                                                                                                                                                    | UNDRGANIZED 61-14 UNDRGANIZED 65-14 UNDRGANIZED 65-15 UNDRGANIZED 55-15 UNDRGANIZED 55-15 UNDRGANIZED 65-15 UNDRGANIZED 65-15 UNDRGANIZED 65-15 UNDRGANIZED 65-15 UNDRGANIZED 65-15 UNDRGANIZED 65-16 UNDRGANIZED 65-16 UNDRGANIZED 55-16 UNDRGANIZED 55-16 UNDRGANIZED 55-17 UNDRGANIZED 65-17 UNDRGANIZED 65-17 UNDRGANIZED 65-17 UNDRGANIZED 65-17 UNDRGANIZED 65-17 UNDRGANIZED 65-18 UNDRGANIZED 65-18 UNDRGANIZED 65-18 UNDRGANIZED 66-18 UNDRGANIZED 66-18 UNDRGANIZED 66-18 UNDRGANIZED 66-18 UNDRGANIZED 66-18 UNDRGANIZED 66-18 UNDRGANIZED 66-19                                                                                                                                                                                                                                                                                                                                                                                                                                                                                                                                                                                                                                                                                                                                                                                                                                                                                                                                                                                                                                                                                                                                                                         | 0% to +5%<br>+20%<br>-15% to 0%           | 0% to +5%<br>0% to +15%<br>+10%<br>0% to +10%<br>-5% to +10%                                | 0% to +5%<br>+20%          | 0% to +5%<br>0% to +15%<br>+10%<br>0% to +10%<br>-5% to +10% | 0% to +5%<br>+20%          | 0% to +5%<br>+10%<br>0% to +10%<br>0% to +22%               | 0% to +5%<br>+20%                      |             |             | +5%L +5%B 973, 673ELORA<br>+15%B 978LONG<br>250%L +10%B 979, 679N<br>+10%B 990, 990LGLKS, 690MDLK<br>+10%B 980MB; 15%L +5%B 898MBN; -5%B<br>898WWB<br>+5%B 713; +6%B 713SUB; +14%B 713D;<br>+22%B 713SD    |
| 655<br>656<br>657<br>660<br>661<br>662<br>666<br>667<br>673<br>676<br>679<br>690<br>696<br>704<br>713<br>717<br>718<br>719<br>725<br>730<br>731<br>731                                                                                                                                                                                                                      | UNDRGANIZED 61-14 UNDRGANIZED 65-14 UNDRGANIZED 65-15 UNDRGANIZED 55-15 UNDRGANIZED 55-15 UNDRGANIZED 65-15 UNDRGANIZED 65-15 UNDRGANIZED 65-15 UNDRGANIZED 65-15 UNDRGANIZED 65-15 UNDRGANIZED 65-16 UNDRGANIZED 65-16 UNDRGANIZED 55-16 UNDRGANIZED 55-16 UNDRGANIZED 65-17 UNDRGANIZED 65-17 UNDRGANIZED 65-17 UNDRGANIZED 65-17 UNDRGANIZED 65-17 UNDRGANIZED 65-17 UNDRGANIZED 65-18 UNDRGANIZED 65-18 UNDRGANIZED 65-18 UNDRGANIZED 65-18 UNDRGANIZED 65-18 UNDRGANIZED 65-18 UNDRGANIZED 65-19                                                                                                                                                                                                                                                                                                                                                                                                                                                                                                                                                                                                                                                                                                                                                                                                                                                                                                                                                                                                                         | 0% to +5%<br>+20%<br>-15% to 0%           | 0% to +5%<br>0% to +15%<br>+10%<br>0% to +10%<br>-5% to +10%                                | 0% to +5%<br>+20%          | 0% to +5%<br>0% to +15%<br>+10%<br>0% to +10%<br>-5% to +10% | 0% to +5%<br>+20%          | 0% to +5%<br>+10%<br>0% to +10%<br>0% to +22%               | 0% to +5%<br>+20%                      |             |             | +5%L +5%B 973, 673ELORA<br>+15%B 978LONG<br>250%L +10%B 979, 679N<br>+10%B 990, 990LGLKS, 690MDLK<br>+10%B 980MB; 15%L +5%B 898MBN; -5%B<br>898WWB<br>+5%B 713; +6%B 713SUB; +14%B 713D;<br>+22%B 713SD    |
| 655<br>656<br>667<br>660<br>661<br>662<br>666<br>668<br>670<br>673<br>676<br>679<br>690<br>690<br>697<br>704<br>713<br>717<br>718<br>725<br>728<br>730<br>731<br>731<br>733                                                                                                                                                                                                 | UNDRGANIZED 61-14 UNDRGANIZED 65-14 UNDRGANIZED 65-14 UNDRGANIZED 65-14 UNDRGANIZED 65-14 UNDRGANIZED 65-14 UNDRGANIZED 65-14 UNDRGANIZED 68-14 UNDRGANIZED 68-14 UNDRGANIZED 68-15 UNDRGANIZED 58-15 UNDRGANIZED 68-15 UNDRGANIZED 68-15 UNDRGANIZED 68-15 UNDRGANIZED 68-15 UNDRGANIZED 68-16 UNDRGANIZED 58-16 UNDRGANIZED 58-16 UNDRGANIZED 58-16 UNDRGANIZED 58-17 UNDRGANIZED 58-17 UNDRGANIZED 58-17 UNDRGANIZED 68-17 UNDRGANIZED 68-17 UNDRGANIZED 68-17 UNDRGANIZED 68-17 UNDRGANIZED 68-17 UNDRGANIZED 68-18 UNDRGANIZED 68-19                                                                                                                                                                                                                                                                                                                                                                                                                                                                                                                                                                                                                                                                                                                                                                                                                                                                                                                                                                                                                                                                                                                                                                                                                               | 0% to +5%<br>+20%<br>-15% to 0%           | 0% to +5%<br>0% to +15%<br>+10%<br>0% to +10%<br>-5% to +10%                                | 0% to +5%<br>+20%          | 0% to +5%<br>0% to +15%<br>+10%<br>0% to +10%<br>-5% to +10% | 0% to +5%<br>+20%          | 0% to +5%<br>+10%<br>0% to +10%<br>0% to +22%               | 0% to +5%<br>+20%                      |             |             | +5%L +5%B 973, 673ELORA<br>+15%B 978LONG<br>250%L +10%B 979, 679N<br>+10%B 990, 990LGLKS, 690MDLK<br>+10%B 980MB; 15%L +5%B 898MBN; -5%B<br>898WWB<br>+5%B 713; +6%B 713SUB; +14%B 713D;<br>+22%B 713SD    |
| 655<br>656<br>657<br>660<br>661<br>662<br>666<br>667<br>673<br>676<br>679<br>690<br>696<br>704<br>713<br>717<br>718<br>719<br>725<br>730<br>731<br>731                                                                                                                                                                                                                      | UNDRGANIZED 61-14 UNDRGANIZED 65-14 UNDRGANIZED 65-15 UNDRGANIZED 55-15 UNDRGANIZED 55-15 UNDRGANIZED 65-15 UNDRGANIZED 65-15 UNDRGANIZED 65-15 UNDRGANIZED 65-15 UNDRGANIZED 65-15 UNDRGANIZED 65-15 UNDRGANIZED 65-16 UNDRGANIZED 55-16 UNDRGANIZED 55-16 UNDRGANIZED 55-17 UNDRGANIZED 65-17 UNDRGANIZED 65-17 UNDRGANIZED 65-17 UNDRGANIZED 65-18 UNDRGANIZED 65-18 UNDRGANIZED 65-19 UNDRGANIZED 65-20                                                                                                                                                                                                                                                                                                                                                                                                                                                                                                                                                                                                                                                                                                                                                                                                                                                                                                                                                                                                       | 0% to +5%<br>+20%<br>-15% to 0%           | 0% to +5%<br>0% to +15%<br>+10%<br>0% to +10%<br>-5% to +10%                                | 0% to +5%<br>+20%          | 0% to +5%<br>0% to +15%<br>+10%<br>0% to +10%<br>-5% to +10% | 0% to +5%<br>+20%          | 0% to +5%<br>+10%<br>0% to +10%<br>0% to +22%               | 0% to +5%<br>+20%                      |             |             | +5%L +5%B 973, 673ELORA<br>+15%B 978LONG<br>250%L +10%B 979, 679N<br>+10%B 990, 990LGLKS, 690MDLK<br>+10%B 980MB; 15%L +5%B 898MBN; -5%B<br>898WWB<br>+5%B 713; +6%B 713SUB; +14%B 713D;<br>+22%B 713SD    |
| 655<br>656<br>667<br>660<br>661<br>662<br>666<br>668<br>670<br>670<br>679<br>690<br>690<br>697<br>704<br>713<br>717<br>718<br>725<br>728<br>730<br>731<br>732<br>733<br>731<br>732<br>733                                                                                                                                                                                   | UNDRGANIZED 61-14 UNDRGANIZED 65-14 UNDRGANIZED 65-14 UNDRGANIZED 65-14 UNDRGANIZED 65-14 UNDRGANIZED 65-14 UNDRGANIZED 65-14 UNDRGANIZED 68-14 UNDRGANIZED 68-15 UNDRGANIZED 68-15 UNDRGANIZED 68-15 UNDRGANIZED 68-15 UNDRGANIZED 68-15 UNDRGANIZED 68-15 UNDRGANIZED 68-16 UNDRGANIZED 68-16 UNDRGANIZED 68-16 UNDRGANIZED 68-17 UNDRGANIZED 68-18 UNDRGANIZED 68-19 UNDRGANIZED 68-19 UNDRGANIZED 68-19 UNDRGANIZED 68-18 UNDRGANIZED 68-19 UNDRGANIZED 68-20 UNDRGANIZED 68-20                                                                                                                                                                                                                                                                                                                                                                                                                                                                                                                                                                                                                                                                                                                                                                                                                                                                                                                                                                                                                                                                               | 0% to +5%<br>+20%<br>-15% to 0%           | 0% to +5%<br>0% to +15%<br>+10%<br>0% to +10%<br>-5% to +10%                                | 0% to +5%<br>+20%          | 0% to +5%<br>0% to +15%<br>+10%<br>0% to +10%<br>-5% to +10% | 0% to +5%<br>+20%          | 0% to +5%<br>+10%<br>0% to +10%<br>0% to +22%               | 0% to +5%<br>+20%                      |             |             | +5%L +5%B 973, 673ELORA<br>+15%B 978LONG<br>250%L +10%B 979, 679N<br>+10%B 990, 990LGLKS, 690MDLK<br>+10%B 980MB; 15%L +5%B 898MBN; -5%B<br>898WWB<br>+5%B 713; +6%B 713SUB; +14%B 713D;<br>+22%B 713SD    |
| 655<br>656<br>657<br>660<br>661<br>662<br>666<br>667<br>673<br>676<br>696<br>697<br>698<br>704<br>713<br>717<br>718<br>725<br>728<br>730<br>731<br>732<br>733<br>733<br>735<br>735                                                                                                                                                                                          | UNDRGANIZED 61-14 UNDRGANIZED 65-14 UNDRGANIZED 65-14 UNDRGANIZED 65-14 UNDRGANIZED 65-14 UNDRGANIZED 66-14 UNDRGANIZED 66-14 UNDRGANIZED 68-14 UNDRGANIZED 68-15 UNDRGANIZED 58-15 UNDRGANIZED 58-15 UNDRGANIZED 68-15 UNDRGANIZED 68-15 UNDRGANIZED 68-15 UNDRGANIZED 68-15 UNDRGANIZED 68-16 UNDRGANIZED 68-16 UNDRGANIZED 68-17 UNDRGANIZED 68-18 UNDRGANIZED 68-18 UNDRGANIZED 68-19 UNDRGANIZED 68-18 UNDRGANIZED 68-19 UNDRGANIZED 68-20                                                                                                                                                                                                                                                                                                                                                                                                                                                                                                                                                                                                                                                                                                                                                                                                                                                                                                                                                                                                       | 0% to +5%<br>+20%<br>-15% to 0%           | 0% to +5%<br>0% to +15%<br>+10%<br>0% to +10%<br>-5% to +10%                                | 0% to +5%<br>+20%          | 0% to +5%<br>0% to +15%<br>+10%<br>0% to +10%<br>-5% to +10% | 0% to +5%<br>+20%          | 0% to +5%<br>+10%<br>0% to +10%<br>0% to +22%               | 0% to +5%<br>+20%                      |             |             | +5%L +5%B 973, 673ELORA<br>+15%B 978LONG<br>250%L +10%B 979, 679N<br>+10%B 990, 990LGLKS, 690MDLK<br>+10%B 980MB; 15%L +5%B 898MBN; -5%B<br>898WWB<br>+5%B 713; +6%B 713SUB; +14%B 713D;<br>+22%B 713SD    |
| 655<br>656<br>657<br>660<br>661<br>662<br>666<br>667<br>678<br>679<br>696<br>697<br>698<br>704<br>717<br>718<br>725<br>728<br>730<br>731<br>732<br>733<br>734<br>735<br>738<br>739<br>740                                                                                                                                                                                   | UNDRGANIZED 61-14 UNDRGANIZED 65-14 UNDRGANIZED 65-14 UNDRGANIZED 66-14 UNDRGANIZED 66-14 UNDRGANIZED 66-14 UNDRGANIZED 66-14 UNDRGANIZED 66-14 UNDRGANIZED 68-15 UNDRGANIZED 68-15 UNDRGANIZED 58-15 UNDRGANIZED 58-15 UNDRGANIZED 68-15 UNDRGANIZED 68-15 UNDRGANIZED 68-15 UNDRGANIZED 68-16 UNDRGANIZED 68-16 UNDRGANIZED 68-16 UNDRGANIZED 68-17 UNDRGANIZED 68-19 UNDRGANIZED 68-20                                                                                                                                                                                                                                                                                                                                                                                                                                                                                                                                                                                                                                                                                                                                                                                                 | 0% to +5%<br>+20%<br>-15% to 0%           | 0% to +5%<br>0% to +15%<br>+10%<br>0% to +10%<br>-5% to +10%                                | 0% to +5%<br>+20%          | 0% to +5%<br>0% to +15%<br>+10%<br>0% to +10%<br>-5% to +10% | 0% to +5%<br>+20%          | 0% to +5%<br>+10%<br>0% to +10%<br>0% to +22%               | 0% to +5%<br>+20%                      |             |             | +5%L +5%B 673, 673ELORA<br>+15%B 673LONG<br>250%L -10%B 679, 679N<br>+10%B 6906, 690C GL KS, 690MDLK<br>+10%B 690NB; 15%L +5%B 896NBN; -5%B<br>698NWB<br>+5%B 713; +6%B 713SUB; +14%B 713D;<br>+22%B 713SD |
| 655 656 656 657 660 661 662 666 667 668 667 673 676 673 676 673 704 713 717 718 719 725 730 731 732 737 732 733 734 737 737 737 737 737 737 737 737                                                                                                                                                                                                                         | UNDRGANIZED 61-14 UNDRGANIZED 65-14 UNDRGANIZED 65-14 UNDRGANIZED 65-14 UNDRGANIZED 65-14 UNDRGANIZED 66-14 UNDRGANIZED 66-14 UNDRGANIZED 66-14 UNDRGANIZED 68-15 UNDRGANIZED 68-15 UNDRGANIZED 58-15 UNDRGANIZED 58-15 UNDRGANIZED 58-15 UNDRGANIZED 68-15 UNDRGANIZED 68-15 UNDRGANIZED 68-16 UNDRGANIZED 68-16 UNDRGANIZED 68-16 UNDRGANIZED 68-17 UNDRGANIZED 58-16 UNDRGANIZED 58-16 UNDRGANIZED 58-16 UNDRGANIZED 58-17 UNDRGANIZED 58-17 UNDRGANIZED 58-17 UNDRGANIZED 58-17 UNDRGANIZED 68-17 UNDRGANIZED 68-18 UNDRGANIZED 68-19 UNDRGANIZED 68-18 UNDRGANIZED 68-18 UNDRGANIZED 68-18 UNDRGANIZED 68-19 UNDRGANIZED 68-19 UNDRGANIZED 68-19 UNDRGANIZED 68-19 UNDRGANIZED 68-19 UNDRGANIZED 68-20 UNDRGANIZED 68-20 UNDRGANIZED 68-20 UNDRGANIZED 68-20 UNDRGANIZED 78-20 UNDRGANIZED | 0% to +5% +20% +20% -15% to 0% 0% to +13% | 0% to +5% 0% to +15% +10% 0% to +13% 0% to +13% | 0% to +5%<br>+20%<br>+20%  | 0% to +5% 0% to +15% +10% 0% to +10% -5% to +10% 0% to +22%  | 0% to +5%<br>+20%          | 0% to +5%<br>+10%<br>0% to +10%<br>0% to +12%<br>0% to +13% | 0% to +5% +20% +20% -15% to 0% to +13% |             |             | +5%L +5%B 673 673ELORA<br>+15%B 676LONG<br>=20%L +10%B 679, 670N<br>+10%B 690, 690LGLKS, 690MDLK<br>+10%B 698NB; -15%L +5%B 698NBN; -5%B<br>698HWB<br>+5%B 713; -6%B 713SUB; +14%B 713D;<br>+22%B 713SD    |
| 655<br>656<br>657<br>660<br>661<br>662<br>666<br>667<br>668<br>673<br>676<br>676<br>697<br>698<br>779<br>690<br>697<br>713<br>717<br>718<br>719<br>725<br>733<br>734<br>733<br>734<br>737<br>741<br>742<br>743<br>744<br>745<br>745<br>745<br>745<br>745<br>745<br>745<br>745<br>745                                                                                        | UNDRGANIZED 61-14 UNDRGANIZED 65-14 UNDRGANIZED 65-14 UNDRGANIZED 65-14 UNDRGANIZED 66-14 UNDRGANIZED 66-14 UNDRGANIZED 66-14 UNDRGANIZED 66-14 UNDRGANIZED 68-15 UNDRGANIZED 68-15 UNDRGANIZED 58-15 UNDRGANIZED 58-15 UNDRGANIZED 68-15 UNDRGANIZED 68-15 UNDRGANIZED 68-15 UNDRGANIZED 68-16 UNDRGANIZED 68-16 UNDRGANIZED 58-16 UNDRGANIZED 58-16 UNDRGANIZED 58-16 UNDRGANIZED 58-17 UNDRGANIZED 58-16 UNDRGANIZED 58-17 UNDRGANIZED 68-17 UNDRGANIZED 68-18 UNDRGANIZED 68-18 UNDRGANIZED 68-19 UNDRGANIZED 68-19 UNDRGANIZED 68-19 UNDRGANIZED 68-19 UNDRGANIZED 68-19 UNDRGANIZED 68-20 UNDRGANIZED 68-21                                                                                                                                                                                                                                                                                                                                                                   | 0% to +5% +20% +20% -15% to 0% 0% to +13% | 0% to +5% 0% to +15% +10% 0% to +13% 0% to +13% | 0% to +5%<br>+20%<br>+20%  | 0% to +5% 0% to +15% +10% 0% to +10% -5% to +10% 0% to +22%  | 0% to +5%<br>+20%          | 0% to +5%<br>+10%<br>0% to +10%<br>0% to +12%<br>0% to +13% | 0% to +5% +20% +20% -15% to 0% to +13% |             |             | +5%L +5%B 673 673ELORA<br>+15%B 676LONG<br>=20%L +10%B 679, 670N<br>+10%B 690, 690LGLKS, 690MDLK<br>+10%B 698NB; -15%L +5%B 698NBN; -5%B<br>698HWB<br>+5%B 713; -6%B 713SUB; +14%B 713D;<br>+22%B 713SD    |
| 655 656 657 660 661 661 662 666 667 668 669 670 670 696 697 704 713 717 718 719 725 728 733 731 732 733 734 735 738 739 740 741 755 758 759 758                                                                                                                                                                                                                             | UNDRGANIZED 61-14 UNDRGANIZED 65-14 UNDRGANIZED 65-14 UNDRGANIZED 65-14 UNDRGANIZED 65-14 UNDRGANIZED 66-14 UNDRGANIZED 66-14 UNDRGANIZED 68-14 UNDRGANIZED 68-14 UNDRGANIZED 68-15 UNDRGANIZED 68-15 UNDRGANIZED 68-15 UNDRGANIZED 68-15 UNDRGANIZED 68-15 UNDRGANIZED 68-16 UNDRGANIZED 68-16 UNDRGANIZED 68-16 UNDRGANIZED 68-16 UNDRGANIZED 68-17 UNDRGANIZED 68-19 UNDRGANIZED 68-20 UNDRGANIZED 68-20 UNDRGANIZED 68-20 UNDRGANIZED 68-20 UNDRGANIZED 68-20 UNDRGANIZED 68-21                                                                                                                                                                                                                                                                                                                                                                                                                                                                                                                                                                                                                                                                   | 0% to +5% +20% +20% -15% to 0% 0% to +13% | 0% to +5% 0% to +15% +10% 0% to +13% 0% to +13% | 0% to +5%<br>+20%<br>+20%  | 0% to +5% 0% to +15% +10% 0% to +10% -5% to +10% 0% to +22%  | 0% to +5%<br>+20%          | 0% to +5%<br>+10%<br>0% to +10%<br>0% to +12%<br>0% to +13% | 0% to +5% +20% +20% -15% to 0% to +13% |             |             | +5%L +5%B 673 673ELORA<br>+15%B 676LONG<br>=20%L +10%B 679, 670N<br>+10%B 690, 690LGLKS, 690MDLK<br>+10%B 698NB; -15%L +5%B 698NBN; -5%B<br>698HWB<br>+5%B 713; -6%B 713SUB; +14%B 713D;<br>+22%B 713SD    |
| 655 656 656 657 660 661 662 667 668 669 673 676 679 696 677 758 759 759 760 755 759 760 761 762 753 759 760 761 762 753 759 760 761 762 763 763 759 760 761 762 763 763 764 763 764 763 764 763 765 766 761 762 763 763 764 762 763 763 764 762 763 763 764 762 763 763 764 762 763 763 763 764 762 763 763 763 763 763 763 764 762 763 763 763 763 763 763 763 763 763 763 | UNDRGANIZED 61-14 UNDRGANIZED 64-14 UNDRGANIZED 65-14 UNDRGANIZED 65-14 UNDRGANIZED 66-14 UNDRGANIZED 66-14 UNDRGANIZED 66-14 UNDRGANIZED 66-14 UNDRGANIZED 68-15 UNDRGANIZED 68-15 UNDRGANIZED 58-15 UNDRGANIZED 58-15 UNDRGANIZED 68-15 UNDRGANIZED 68-15 UNDRGANIZED 68-15 UNDRGANIZED 68-16 UNDRGANIZED 68-16 UNDRGANIZED 68-17 UNDRGANIZED 68-18 UNDRGANIZED 68-19 UNDRGANIZED 68-19 UNDRGANIZED 68-18 UNDRGANIZED 68-18 UNDRGANIZED 68-19 UNDRGANIZED 68-19 UNDRGANIZED 68-19 UNDRGANIZED 68-19 UNDRGANIZED 68-19 UNDRGANIZED 68-19 UNDRGANIZED 68-20 UNDRGANIZED 68-20 UNDRGANIZED 68-21                                                                                                                                                                                                                                                                                                                                                                                                                                                                                                                                                                                                                                                                                                                                                                               | 0% to +5% +20% +20% -15% to 0% 0% to +13% | 0% to +5% 0% to +15% +10% 0% to +13% 0% to +13% | 0% to +5%<br>+20%<br>+20%  | 0% to +5% 0% to +15% +10% 0% to +10% -5% to +10% 0% to +22%  | 0% to +5%<br>+20%          | 0% to +5%<br>+10%<br>0% to +10%<br>0% to +12%<br>0% to +13% | 0% to +5% +20% +20% -15% to 0% to +13% |             |             | +5%L +5%B 673 673ELORA<br>+15%B 676LONG<br>=20%L +10%B 679, 670N<br>+10%B 690, 690LGLKS, 690MDLK<br>+10%B 698NB; -15%L +5%B 698NBN; -5%B<br>698HWB<br>+5%B 713; -6%B 713SUB; +14%B 713D;<br>+22%B 713SD    |
| 655 656 657 660 661 661 662 666 667 668 669 673 676 679 696 673 676 679 696 677 647 670 670 670 670 670 670 670 670 670 67                                                                                                                                                                                                                                                  | UNDRGANIZED 61-14 UNDRGANIZED 65-14 UNDRGANIZED 65-14 UNDRGANIZED 65-14 UNDRGANIZED 65-14 UNDRGANIZED 66-14 UNDRGANIZED 66-14 UNDRGANIZED 68-14 UNDRGANIZED 68-14 UNDRGANIZED 68-15 UNDRGANIZED 68-15 UNDRGANIZED 68-15 UNDRGANIZED 68-15 UNDRGANIZED 68-15 UNDRGANIZED 68-16 UNDRGANIZED 68-16 UNDRGANIZED 68-16 UNDRGANIZED 68-16 UNDRGANIZED 68-17 UNDRGANIZED 68-19 UNDRGANIZED 68-20 UNDRGANIZED 68-20 UNDRGANIZED 68-20 UNDRGANIZED 68-20 UNDRGANIZED 68-20 UNDRGANIZED 68-21                                                                                                                                                                                                                                                                                                                                                                                                                                                                                                                                                                                                                                                                   | 0% to +5% +20% +20% -15% to 0% 0% to +13% | 0% to +5% 0% to +15% +10% 0% to +13% 0% to +13% | 0% to +5%<br>+20%<br>+20%  | 0% to +5% 0% to +15% +10% 0% to +10% -5% to +10% 0% to +22%  | 0% to +5%<br>+20%          | 0% to +5%<br>+10%<br>0% to +10%<br>0% to +12%<br>0% to +13% | 0% to +5% +20% +20% -15% to 0% to +13% |             |             | +5%L +5%B 673 673ELORA<br>+15%B 676LONG<br>=20%L +10%B 679, 670N<br>+10%B 690, 690LGLKS, 690MDLK<br>+10%B 698NB; -15%L +5%B 698NBN; -5%B<br>698HWB<br>+5%B 713; -6%B 713SUB; +14%B 713D;<br>+22%B 713SD    |